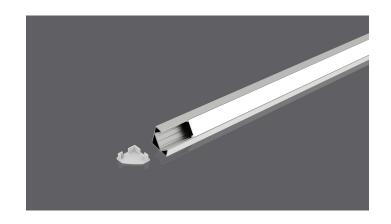

## Apex 1818 Aluminium Channel

The APEX 1818 aluminium channel is supplied in 2.5m lengths and comes complete with white diffuser cover for consistent light effect

The APEX 1818with its right angle format is designed to fit snugly into corners

It is a good option to use where a mix of horizontal and vertical illumination are required on surfaces

## Channel is provided with 2x PC end caps

It can be used with a range of led strips but ideally with strips with narrow led spacing to maintain 'dot free' effect. Also to be used with led strips that are a maximum of 15mm in width