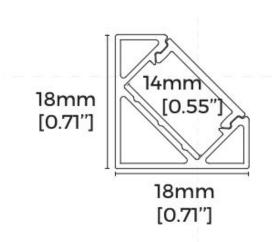

## Apex 1818 Aluminium Channel

The APEX 1818 aluminium channel is supplied in 2.5m lengths and comes complete with white diffuser cover for consistent light effect

The APEX 1818with its right angle format is designed to fit snugly into corners

It is a good option to use where a mix of horizontal and vertical illumination are required on surfaces

## Channel is provided with 2x PC end caps

It can be used with a range of led strips but ideally with strips with narrow led spacing to maintain 'dot free' effect. Also to be used with led strips that are a maximum of 15mm in width

| Model No               | NL_HC_APEX1818_PROFILE |
|------------------------|------------------------|
| Material               | AL6063-T5              |
| Surface<br>Processing  | Anodizing              |
| Diffuser               | Opal Polycarbonate     |
| Light<br>Transmittance | >16%                   |
| Heat Dissipation       | Max 13W/m              |