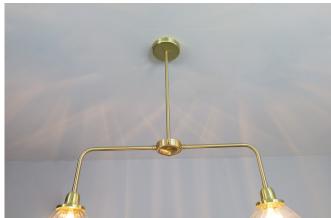

## Vita Clear Glass Double Pendant

The Vita 2 Light Suspension with Clear Glass and Satin Brass Finish. These shades cast a beautiful rippled shadow effect across walls & ceilings creating a unique look for any room. More designs & sizes available on request.

It is suitable for hotels, pub, restaurants, coffee shops, and home decor applications.

| Description                                          | Suspension                       |
|------------------------------------------------------|----------------------------------|
| Light Source                                         | 2 x E27 bulb.                    |
| Voltage                                              | 230V                             |
| Material                                             | Metal & glass                    |
| Dimensions                                           |                                  |
| Total drop<br>Total width<br>Shade height<br>Shade Ø | 900mm<br>800mm<br>280mm<br>250mm |