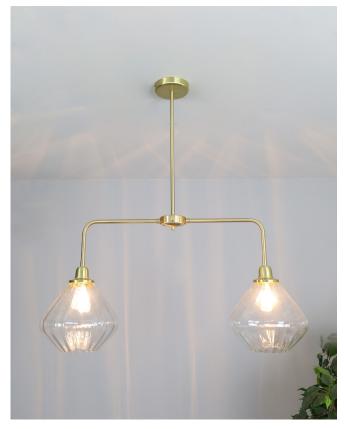

## Vita Clear Glass Double Pendant

The Vita 2 Light Suspension with Clear Glass and Satin Brass Finish. These shades cast a beautiful rippled shadow effect across walls & ceilings creating a unique look for any room. More designs & sizes available on request.

It is suitable for hotels, pub, restaurants, coffee shops, and home decor applications.

| Description                                          | Suspension                       |
|------------------------------------------------------|----------------------------------|
| Light Source                                         | 2 x E27 bulb.                    |
| Voltage                                              | 230V                             |
| Material                                             | Metal & glass                    |
| Dimensions                                           |                                  |
| Total drop<br>Total width<br>Shade height<br>Shade Ø | 900mm<br>800mm<br>280mm<br>250mm |