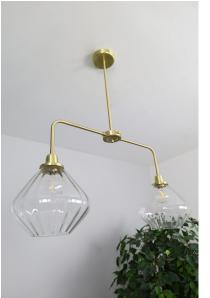

## Vita Clear Glass Double Pendant

The Vita 2 Light Suspension with Clear Glass and Satin Brass Finish. These shades cast a beautiful rippled shadow effect across walls & ceilings creating a unique look for any room. More designs & sizes available on request.

It is suitable for hotels, pub, restaurants, coffee shops, and home decor applications.

| Description                                          | Suspension                       |
|------------------------------------------------------|----------------------------------|
| Light Source                                         | 2 x E27 bulb.                    |
| Voltage                                              | 230V                             |
| Material                                             | Metal & glass                    |
| Dimensions                                           |                                  |
| Total drop<br>Total width<br>Shade height<br>Shade Ø | 900mm<br>800mm<br>280mm<br>250mm |