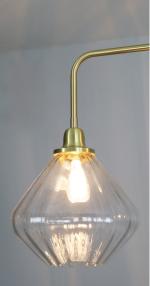

## Vita Clear Glass Double Pendant

The Vita 2 Light Suspension with Clear Glass and Satin Brass Finish. These shades cast a beautiful rippled shadow effect across walls & ceilings creating a unique look for any room. More designs & sizes available on request.

It is suitable for hotels, pub, restaurants, coffee shops, and home decor applications.

| Description                                          | Suspension                       |
|------------------------------------------------------|----------------------------------|
| Light Source                                         | 2 x E27 bulb.                    |
| Voltage                                              | 230V                             |
| Material                                             | Metal & glass                    |
| Dimensions                                           |                                  |
| Total drop<br>Total width<br>Shade height<br>Shade Ø | 900mm<br>800mm<br>280mm<br>250mm |