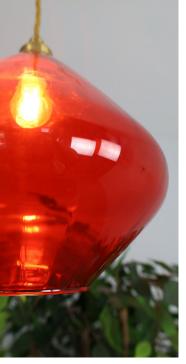

## Vita 25 Red Glass Pendant Light

The Vita 25 Red Glass Pendant Light. These shades cast a beautiful rippled shadow effect across walls & ceilings creating a unique look for any room. More designs & sizes available on request. It is suitable for hotels, pub, restaurants, coffee shops, and home decor applications.