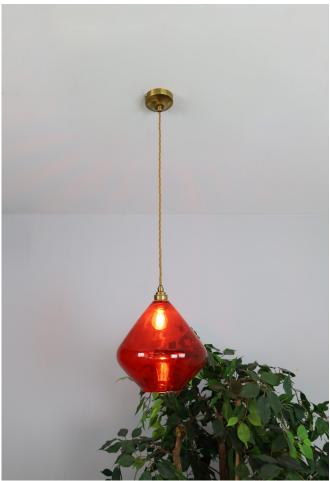

## Vita 25 Red Glass Pendant Light

The Vita 25 Red Glass Pendant Light. These shades cast a beautiful rippled shadow effect across walls & ceilings creating a unique look for any room. More designs & sizes available on request. It is suitable for hotels, pub, restaurants, coffee shops, and home decor applications.