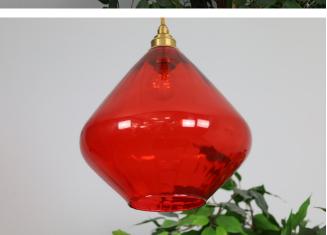

## Vita 25 Red Glass Pendant Light

The Vita 25 Red Glass Pendant Light. These shades cast a beautiful rippled shadow effect across walls & ceilings creating a unique look for any room. More designs & sizes available on request. It is suitable for hotels, pub, restaurants, coffee shops, and home decor applications.