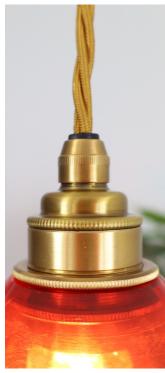

| Description                            | Pendant Light                         |
|----------------------------------------|---------------------------------------|
| Light Source                           | 1 x E27 bulb.                         |
| Voltage                                | 230V                                  |
| Material                               | Metal & glass                         |
| Dimensions                             |                                       |
| Shade height<br>Diameter<br>Total drop | 280mm<br>250mm<br>1000mm (adjustable) |