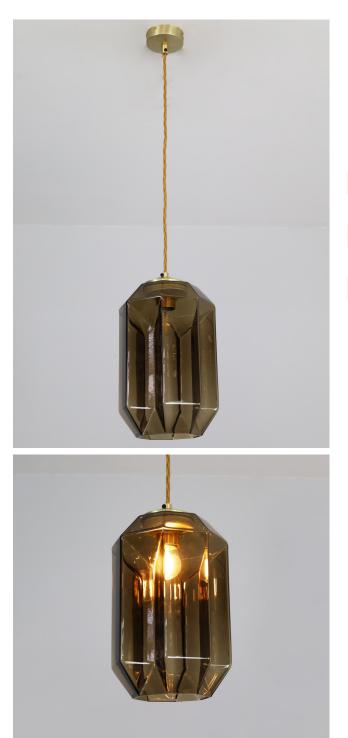

## Torino Tall Pendant Light

The Torino Tall Penant Light with stunning hand blown glass shade inspired by art deco design with a contemporary Italian twist. This glass displays an intricate pattern of geometric shapes correlating with this movement. Venetian brown glass at its finest an addition to any home or business, both classic and contemporary. Also available as a cluster pendant or a wall light.

| Description                      | Pendant Light                         |
|----------------------------------|---------------------------------------|
| Light Source                     | 1 x E27 bulb.                         |
| Finish                           | Brass + Smoked Brown Glass            |
| Material                         | Metal & glass                         |
| Dimensions                       |                                       |
| Glass Height<br>Diameter<br>Drop | 300mm<br>170mm<br>1300mm (adjustable) |