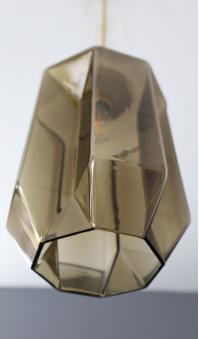

## Torino Tall Pendant Light

The Torino Tall Penant Light with stunning hand blown glass shade inspired by art deco design with a contemporary Italian twist. This glass displays an intricate pattern of geometric shapes correlating with this movement. Venetian brown glass at its finest an addition to any home or business, both classic and contemporary. Also available as a cluster pendant or a wall light.

| Description                      | Pendant Light                         |
|----------------------------------|---------------------------------------|
| Light Source                     | 1 x E27 bulb.                         |
| Finish                           | Brass + Smoked Brown Glass            |
| Material                         | Metal & glass                         |
| Dimensions                       |                                       |
| Glass Height<br>Diameter<br>Drop | 300mm<br>170mm<br>1300mm (adjustable) |