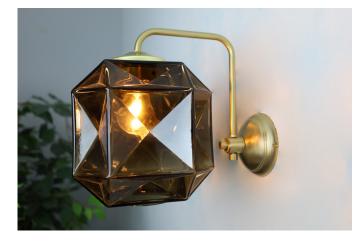

## Torino Cube Wall Light

The Torino Cube Wall Light with stunning hand blown glass shade inspired by art deco design with a contemporary Italian twist. This glass displays an intricate pattern of geometric shapes correlating with this movement. Venetian brown glass at its finest an addition to any home or business, both classic and contemporary. Also available as a cluster pendant or a a single pendant light.

| Description                                              | Wall Light                       |
|----------------------------------------------------------|----------------------------------|
| Light Source                                             | 1 x E27 bulb.                    |
| Finish                                                   | Brass + Smoked Brown Glass       |
| Material                                                 | Metal & glass                    |
| Dimensions                                               |                                  |
| Glass Height<br>Diameter<br>Projection<br>Fitting height | 180mm<br>180mm<br>280mm<br>240mm |