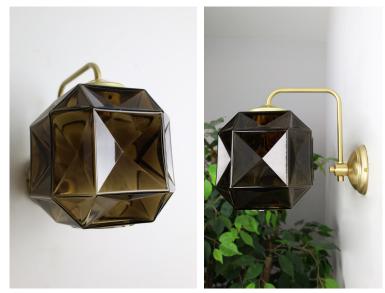

## Torino Cube Wall Light

The Torino Cube Wall Light with stunning hand blown glass shade inspired by art deco design with a contemporary Italian twist. This glass displays an intricate pattern of geometric shapes correlating with this movement. Venetian brown glass at its finest an addition to any home or business, both classic and contemporary. Also available as a cluster pendant or a a single pendant light.

| Description                                              | Wall Light                       |
|----------------------------------------------------------|----------------------------------|
| Light Source                                             | 1 x E27 bulb.                    |
| Finish                                                   | Brass + Smoked Brown Glass       |
| Material                                                 | Metal & glass                    |
| Dimensions                                               |                                  |
| Glass Height<br>Diameter<br>Projection<br>Fitting height | 180mm<br>180mm<br>280mm<br>240mm |