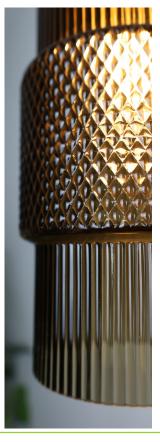

## Pisa Knurled Glass Wall Light

The Pisa Knurled Glass Wall Light with stunning hand blown glass shade inspired by art deco design with a contemporary Italian twist. This glass displays an intricate pattern of geometric shapes correlating with this movement. Venetian brown glass at its finest an addition to any home or business, both classic and contemporary. Also available as a cluster pendant or single pendant light or in a black finish.