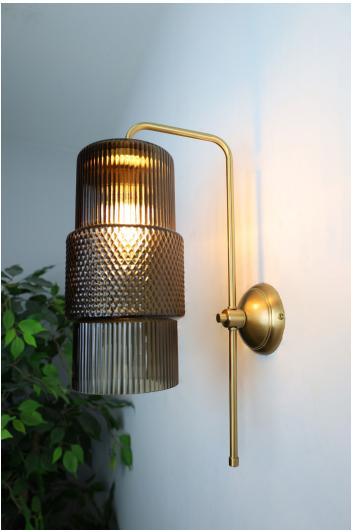

## Pisa Knurled Glass Wall Light

The Pisa Knurled Glass Wall Light with stunning hand blown glass shade inspired by art deco design with a contemporary Italian twist. This glass displays an intricate pattern of geometric shapes correlating with this movement. Venetian brown glass at its finest an addition to any home or business, both classic and contemporary. Also available as a cluster pendant or single pendant light or in a black finish.

| Description     | Wall Light                   |
|-----------------|------------------------------|
| Light Source    | 1 x E27 bulb.                |
| Finish          | Brass + Smoked Knurled Glass |
| Material        | Metal & glass                |
| Dimensions      |                              |
| Standard Height | 450mm                        |