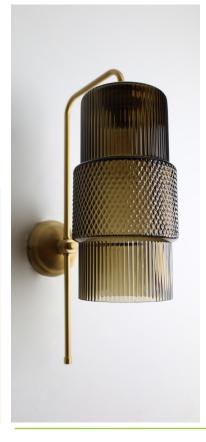

## Pisa Knurled Glass Wall Light

The Pisa Knurled Glass Wall Light with stunning hand blown glass shade inspired by art deco design with a contemporary Italian twist. This glass displays an intricate pattern of geometric shapes correlating with this movement. Venetian brown glass at its finest an addition to any home or business, both classic and contemporary. Also available as a cluster pendant or single pendant light or in a black finish.

| Description     | Wall Light                   |
|-----------------|------------------------------|
| Light Source    | 1 x E27 bulb.                |
| Finish          | Brass + Smoked Knurled Glass |
| Material        | Metal & glass                |
| Dimensions      |                              |
| Standard Height | 450mm                        |