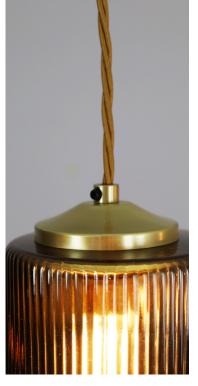

## Pisa Knurled Glass Pendant Light

The Pisa Knurled Glass Pendant Light with stunning hand blown glass shade inspired by art deco design with a contemporary Italian twist. This glass displays an intricate pattern of geometric shapes correlating with this movement. Venetian brown glass at its finest an addition to any home or business, both classic and contemporary. Also available as a cluster pendant or wall light.

| Description  | Pendant Light                |
|--------------|------------------------------|
| Light Source | 1 x E27 bulb.                |
| Finish       | Brass + Smoked Knurled Glass |
| Material     | Metal & glass                |
| Dimensions   |                              |
|              |                              |