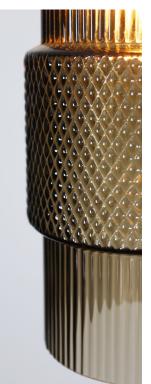

## Pisa Knurled Glass Pendant Light

The Pisa Knurled Glass Pendant Light with stunning hand blown glass shade inspired by art deco design with a contemporary Italian twist. This glass displays an intricate pattern of geometric shapes correlating with this movement. Venetian brown glass at its finest an addition to any home or business, both classic and contemporary. Also available as a cluster pendant or wall light.

| Description  | Pendant Light                |
|--------------|------------------------------|
| Light Source | 1 x E27 bulb.                |
| Finish       | Brass + Smoked Knurled Glass |
| Material     | Metal & glass                |
| Dimensions   |                              |
|              |                              |