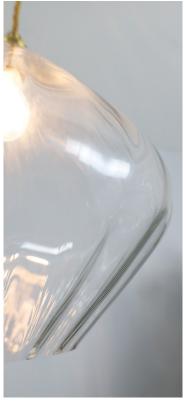

## Vita 30cm Clear Glass Pendant

The Vita Clear Glass Pendant. These shades cast a beautiful rippled shadow effect across walls & ceilings creating a unique look for any room. More designs & sizes available on request.