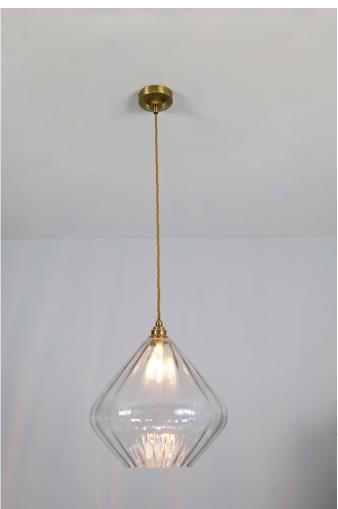

## Vita 30cm Clear Glass Pendant

The Vita Clear Glass Pendant. These shades cast a beautiful rippled shadow effect across walls & ceilings creating a unique look for any room. More designs & sizes available on request.

It is suitable for hotels, pub, restaurants, coffee shops, and home decor applications.

| Description                                  | Pendant Light                     |
|----------------------------------------------|-----------------------------------|
| Light Source                                 | 1 x E27 bulb.                     |
| Voltage                                      | 230V                              |
| Material                                     | Metal & glass                     |
| Dimensions                                   |                                   |
| Total drop<br>Bottom Ø<br>Diameter<br>Height | 1000mm<br>150mm<br>300mm<br>350mm |