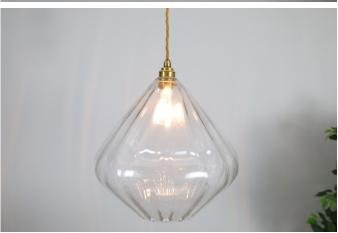

## Vita 30cm Clear Glass Pendant

The Vita Clear Glass Pendant. These shades cast a beautiful rippled shadow effect across walls & ceilings creating a unique look for any room. More designs & sizes available on request.

It is suitable for hotels, pub, restaurants, coffee shops, and home decor applications.

| Description                                  | Pendant Light                     |
|----------------------------------------------|-----------------------------------|
| Light Source                                 | 1 x E27 bulb.                     |
| Voltage                                      | 230V                              |
| Material                                     | Metal & glass                     |
| Dimensions                                   |                                   |
| Total drop<br>Bottom Ø<br>Diameter<br>Height | 1000mm<br>150mm<br>300mm<br>350mm |