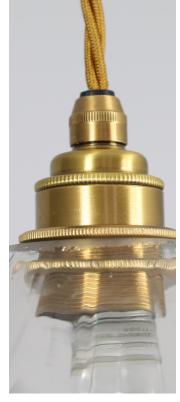

It is suitable for hotels, pub, restaurants, coffee shops, and home decor applications.

| Description                                  | Pendant Light                     |
|----------------------------------------------|-----------------------------------|
| Light Source                                 | 1 x E27 bulb.                     |
| Voltage                                      | 230V                              |
| Material                                     | Metal & glass                     |
| Dimensions                                   |                                   |
| Total drop<br>Bottom Ø<br>Diameter<br>Height | 1000mm<br>150mm<br>300mm<br>350mm |