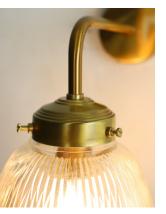

Normal 14 day lead time applies unless otherwise advised.

Due to the handmade nature of this fitting some minor blemishes may occur. This is normal in the manufacturing process when using brass.

Lamp Material 1x E27 60W equiv. LED bulb Metal + Glass