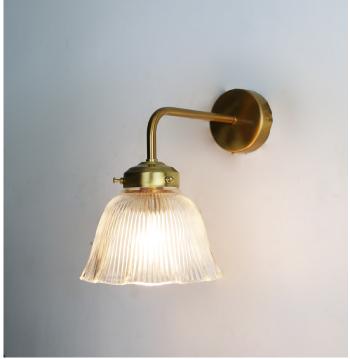

## Fable Brass Wall Light c/w Petal Holophane Glass

The Fable brass wall light c/w Petal holophane glass. Available with 2 glass size options. Mountable facing up or down at time of installation. More in the Fable range here. In polished (pictured) or antique brass.

Dimensions Glass: Ø150mm x H120mm Projection: 265mm Height: 230mm.

Glass: Ø220mm x H140mm (pictured) Projection: 300mm x Height: 250mm. Backplate: Ø80mm