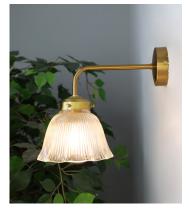

## Fable Brass Wall Light c/w Petal Holophane Glass

The Fable brass wall light c/w Petal holophane glass. Available with 2 glass size options. Mountable facing up or down at time of installation. More in the Fable range here. In polished (pictured) or antique brass.