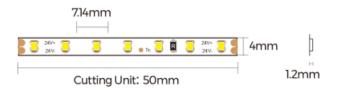

| White option | 2700K       |
|--------------|-------------|
|              | 3000K       |
| Voltage      | 24VDC       |
| Lumen        | 600/690LM/m |
|              |             |

| Dimensions |        |  |
|------------|--------|--|
| Roll size  |        |  |
| Width      | 4mm    |  |
| Length     | Max 5m |  |
| Height     | 1.2mm  |  |
|            |        |  |