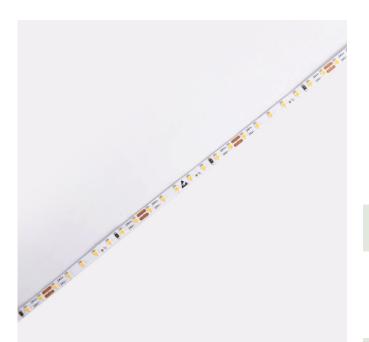

## 7.2W/m 24V IP20 Slim 4mm Flexstrip

7.2W/m 24V IP20 LED slim flexstrips. 5 metres per roll. Green technology, environmental friendly, high energy saving and light efficiency. Applications:Cove lighting, Architectural lights for corridors, windows and decorative lighting.