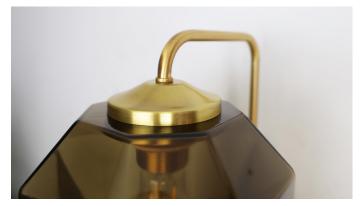

## Torino Tall Wall Light

The Torino Tall Wall Light with stunning hand blown glass shade inspired by art deco design with a contemporary Italian twist. This glass displays an intricate pattern of geometric shapes correlating with this movement. Venetian brown glass at its finest an addition to any home or business, both classic and contemporary. Also available as a cluster pendant or single pendant light.

| Lamp     | 1 x E27.                   |
|----------|----------------------------|
| Material | Metal + Glass              |
| Finish   | Brass + Smoked Brown Glass |
|          |                            |