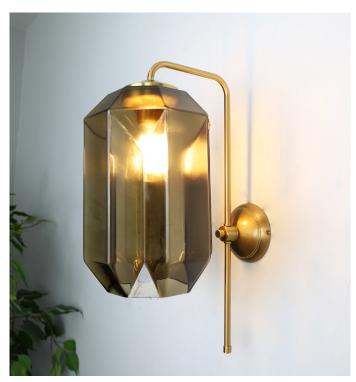

## Torino Tall Wall Light

The Torino Tall Wall Light with stunning hand blown glass shade inspired by art deco design with a contemporary Italian twist. This glass displays an intricate pattern of geometric shapes correlating with this movement. Venetian brown glass at its finest an addition to any home or business, both classic and contemporary. Also available as a cluster pendant or single pendant light.

| Lamp     | 1 x E27.                   |
|----------|----------------------------|
| Material | Metal + Glass              |
| Finish   | Brass + Smoked Brown Glass |
|          |                            |