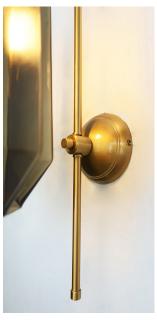

| Lamp     | 1 x E27.                   |
|----------|----------------------------|
| Material | Metal + Glass              |
| Finish   | Brass + Smoked Brown Glass |
|          |                            |

## **Dimensions**

Fitting height 450mm Glass height 300mm Glass Ø 170mm Projection 275mm