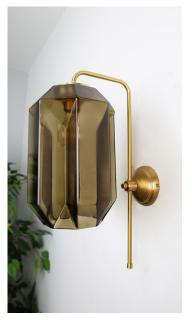

## Torino Tall Wall Light

The Torino Tall Wall Light with stunning hand blown glass shade inspired by art deco design with a contemporary Italian twist. This glass displays an intricate pattern of geometric shapes correlating with this movement. Venetian brown glass at its finest an addition to any home or business, both classic and contemporary. Also available as a cluster pendant or single pendant light.

| Lamp     | 1 x E27.                   |
|----------|----------------------------|
| Material | Metal + Glass              |
| Finish   | Brass + Smoked Brown Glass |
|          |                            |