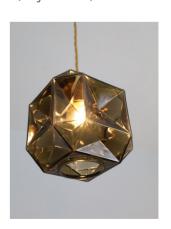

## Torino Cube Pendant Light

The Torino Cube Pendant Light with stunning hand blown glass shade inspired by art deco design with a contemporary Italian twist. This glass displays an intricate pattern of geometric shapes correlating with this movement. Venetian brown glass at its finest an addition to any home or business, both classic and contemporary. Also available as a cluster pendant or wall light.

## **Dimensions**

Height 180mm Diameter 180mm

Drop 1300mm (adjustable)