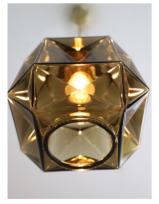

## Torino Cube Pendant Light

The Torino Cube Pendant Light with stunning hand blown glass shade inspired by art deco design with a contemporary Italian twist. This glass displays an intricate pattern of geometric shapes correlating with this movement. Venetian brown glass at its finest an addition to any home or business, both classic and contemporary. Also available as a cluster pendant or wall light.

## **Dimensions**

Height 180mm Diameter 180mm

Drop 1300mm (adjustable)