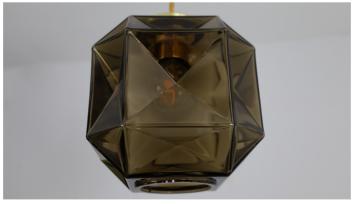

## Torino Cube Pendant Light

The Torino Cube Pendant Light with stunning hand blown glass shade inspired by art deco design with a contemporary Italian twist. This glass displays an intricate pattern of geometric shapes correlating with this movement. Venetian brown glass at its finest an addition to any home or business, both classic and contemporary. Also available as a cluster pendant or wall light.

## **Dimensions**

Height 180mm Diameter 180mm

Drop 1300mm (adjustable)