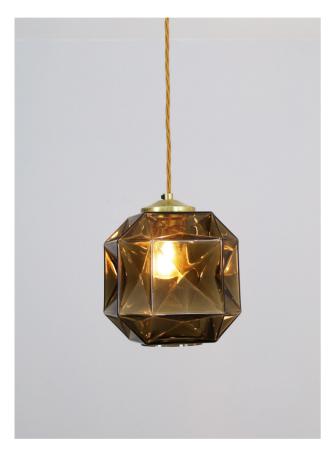

## Torino Cube Pendant Light

The Torino Cube Pendant Light with stunning hand blown glass shade inspired by art deco design with a contemporary Italian twist. This glass displays an intricate pattern of geometric shapes correlating with this movement. Venetian brown glass at its finest an addition to any home or business, both classic and contemporary. Also available as a cluster pendant or wall light.

## **Dimensions**

Height 180mm Diameter 180mm

Drop 1300mm (adjustable)