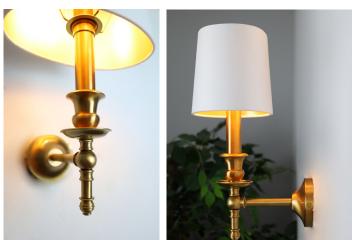

## Buster Brass Wall Light c/w Oval Shade

The Buster Wall Light with a oval shade is a classic, elegant design with a vintage touch. It features a brass base and arm that extend from the wall. The arm has intricate detailing that adds to its antique aesthetic. The light fixture is topped with a white, cone lampshade, which has a clean, simple look. The inner part of the lampshade has a gold lining, which complements the brass elements and casts a warm, inviting glow. The overall design of the light combines traditional elements with a refined finish, making it suitable for a sophisticated, timeless interior.