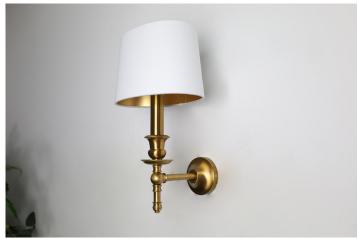

## Buster Brass Wall Light c/w Oval Shade

The Buster Wall Light with a oval shade is a classic, elegant design with a vintage touch. It features a brass base and arm that extend from the wall. The arm has intricate detailing that adds to its antique aesthetic. The light fixture is topped with a white, cone lampshade, which has a clean, simple look. The inner part of the lampshade has a gold lining, which complements the brass elements and casts a warm, inviting glow. The overall design of the light combines traditional elements with a refined finish, making it suitable for a sophisticated, timeless interior.