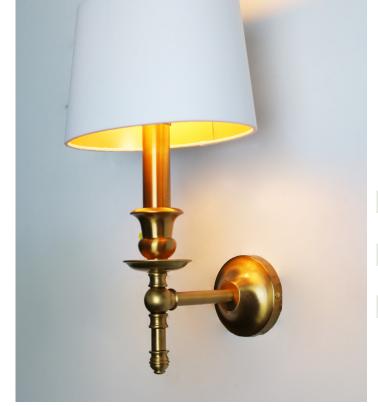

## Buster Brass Wall Light c/w Oval Shade

The Buster Wall Light with a oval shade is a classic, elegant design with a vintage touch. It features a brass base and arm that extend from the wall. The arm has intricate detailing that adds to its antique aesthetic. The light fixture is topped with a white, cone lampshade, which has a clean, simple look. The inner part of the lampshade has a gold lining, which complements the brass elements and casts a warm, inviting glow. The overall design of the light combines traditional elements with a refined finish, making it suitable for a sophisticated, timeless interior.