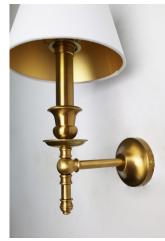

## Buster Brass Wall Light c/w Cone Shade

The Buster Wall Light with a cone shade is a classic, elegant design with a vintage touch. It features a brass base and arm that extend from the wall. The arm has intricate detailing that adds to its antique aesthetic. The light fixture is topped with a white, cone lampshade, which has a clean, simple look. The inner part of the lampshade has a gold lining, which complements the brass elements and casts a warm, inviting glow. The overall design of the light combines traditional elements with a refined finish, making it suitable for a sophisticated, timeless interior.