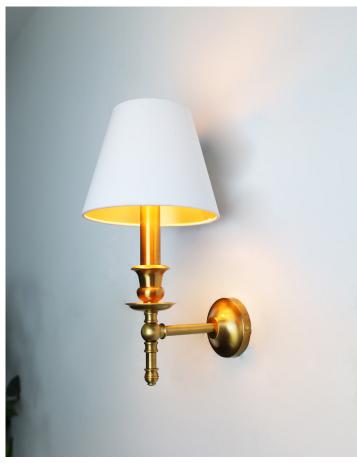

## Buster Brass Wall Light c/w Cone Shade

The Buster Wall Light with a cone shade is a classic, elegant design with a vintage touch. It features a brass base and arm that extend from the wall. The arm has intricate detailing that adds to its antique aesthetic. The light fixture is topped with a white, cone lampshade, which has a clean, simple look. The inner part of the lampshade has a gold lining, which complements the brass elements and casts a warm, inviting glow. The overall design of the light combines traditional elements with a refined finish, making it suitable for a sophisticated, timeless interior.