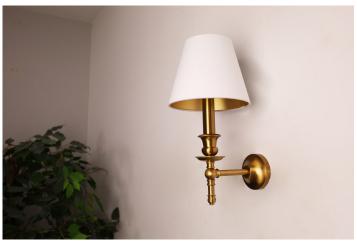

## Buster Brass Wall Light c/w Cone Shade

The Buster Wall Light with a cone shade is a classic, elegant design with a vintage touch. It features a brass base and arm that extend from the wall. The arm has intricate detailing that adds to its antique aesthetic. The light fixture is topped with a white, cone lampshade, which has a clean, simple look. The inner part of the lampshade has a gold lining, which complements the brass elements and casts a warm, inviting glow. The overall design of the light combines traditional elements with a refined finish, making it suitable for a sophisticated, timeless interior.