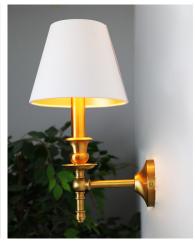

## Buster Brass Wall Light c/w Cone Shade

The Buster Wall Light with a cone shade is a classic, elegant design with a vintage touch. It features a brass base and arm that extend from the wall. The arm has intricate detailing that adds to its antique aesthetic. The light fixture is topped with a white, cone lampshade, which has a clean, simple look. The inner part of the lampshade has a gold lining, which complements the brass elements and casts a warm, inviting glow. The overall design of the light combines traditional elements with a refined finish, making it suitable for a sophisticated, timeless interior.