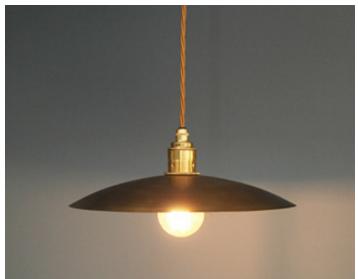

## Dragonfly Platter Brass 1 Disc Pendant Light

The Dragonfly Platter brass 1 disc pendant light. Matching wall light & 3 light pendant also available in the Dragonfly range. In polished or antique (pictured) brass.

Dimensions

Total diameter Shade height Drop 300mm 80mm 1200mm (adjustable)