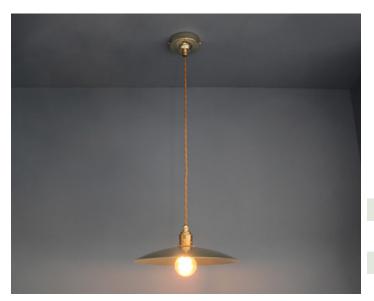

## Dragonfly Platter Brass 1 Disc Pendant Light

The Dragonfly Platter brass 1 disc pendant light. Matching wall light & 3 light pendant also available in the Dragonfly range. In polished or antique (pictured) brass.

Dimensions

Total diameter Shade height Drop 300mm 80mm 1200mm (adjustable)