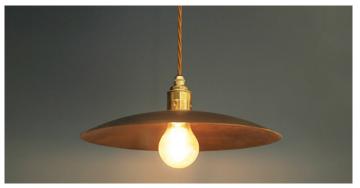

## Dragonfly Platter Brass 1 Disc Pendant Light

The Dragonfly Platter brass 1 disc pendant light. Matching wall light & 3 light pendant also available in the Dragonfly range. In polished or antique (pictured) brass.

Dimensions

Total diameter Shade height Drop 300mm 80mm 1200mm (adjustable)