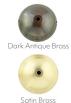

## Odeon Brass Pendant

The Odeon Brass Pendant, shown in brushed brass. Also available in satin brass, light antique brass and dark antique brass. Available in 27cm or 35cm, part of the Nirvana Lighting Workshop Collection. It is suitable for hotels, pub, restaurants, coffee shops, and home decor applications.

Available in 4 different finishes

CE