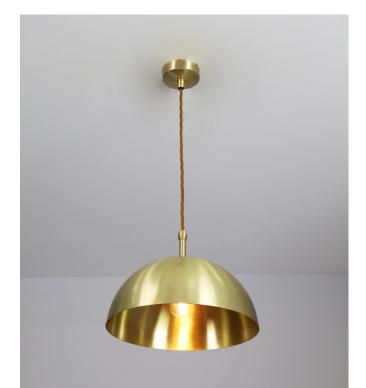

## Odeon Brass Pendant

The Odeon Brass Pendant, shown in brushed brass. Also available in satin brass, light antique brass and dark antique brass. Available in 27cm or 35cm, part of the Nirvana Lighting Workshop Collection. It is suitable for hotels, pub, restaurants, coffee shops, and home decor applications.