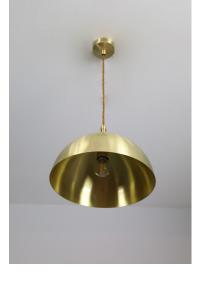

## Odeon Brass Pendant

The Odeon Brass Pendant, shown in brushed brass. Also available in satin brass, light antique brass and dark antique brass. Available in 27cm or 35cm, part of the Nirvana Lighting Workshop Collection. It is suitable for hotels, pub, restaurants, coffee shops, and home decor applications.