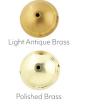

## Odeon Brass Pendant

The Odeon Brass Pendant, shown in brushed brass. Also available in satin brass, light antique brass and dark antique brass. Available in 27cm or 35cm, part of the Nirvana Lighting Workshop Collection. It is suitable for hotels, pub, restaurants, coffee shops, and home decor applications.

Available in 4 different finishes

CE