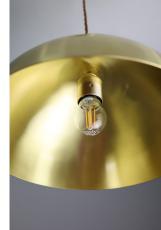

| Description      | Pendant Light                |
|------------------|------------------------------|
| Light Source     | 1 x E27 bulb.                |
| Voltage          | 230V                         |
| Material         | Metal                        |
| Dimensions       |                              |
| Diameter<br>Drop | 270mm<br>600mm (adjustables) |