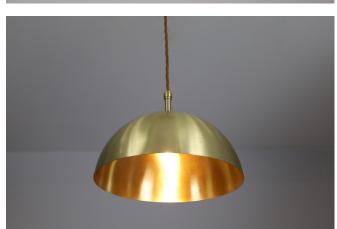

## Odeon Brass Pendant

The Odeon Brass Pendant, shown in brushed brass. Also available in satin brass, light antique brass and dark antique brass. Available in 27cm or 35cm, part of the Nirvana Lighting Workshop Collection. It is suitable for hotels, pub, restaurants, coffee shops, and home decor applications.