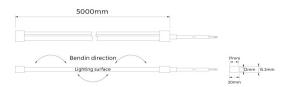

12mm width flat luminous surface, applied for indoor & outdoor decorative lighting, architectural outline lighting, etc.

High light efficacy, LM80 proved

Silicone extrusion process, IP67 protection level

Systematic installation solution for different installation requirements

| Material        | Silicone          |
|-----------------|-------------------|
| CCT             | 2400K/3000K/4000K |
| Voltage         | 48V               |
| Wattage         | 5.3W              |
| Max tape length | 20m               |
| Lumen           | 410Lm             |