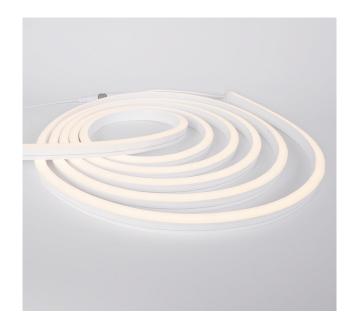

Neo is part of the side bend series which apopt unique optical structure design, featured in uniform lighting without shadow. The Neo design qualifies it for line outlining, indoor & outdoor decorative lighting.

12mm width flat luminous surface, applied for indoor & outdoor decorative lighting, architectural outline lighting, etc.

High light efficacy, LM80 proved

Silicone extrusion process, IP67 protection level