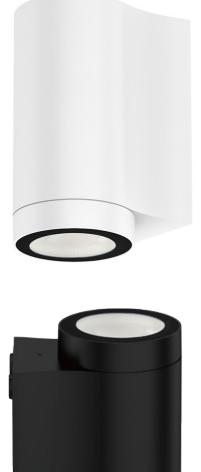

## Impala 8W Wall Light

The Impala 8W wall light can be used as an either up or downlighter. It uses SMD lighting, and the ADC12 aluminium profile provides excellent heat management. Its wide application range, which is appropriate for numerous indoor and outdoor lighting applications, is further increased by its IP65 high protection level.

| Lamp        | LED SMD 2835             |
|-------------|--------------------------|
| Material    | Aluminium                |
| Finish      | Black or White           |
| Max Wattage | 8W                       |
| Lumen       | 750-850Lm                |
| Beam angle  | 45°                      |
| IP Rating   | IP65                     |
| Kelvin      | 3CCT (3000K/4000K/5700K) |