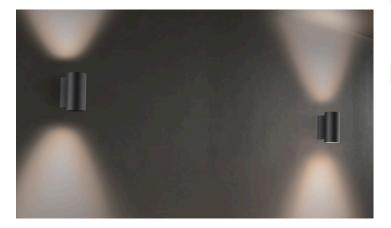

## Impala 15W Wall Light

The Impala 15W wall light can be used as an up and downlighter. It uses SMD lighting, and the ADC12 aluminium profile provides excellent heat management. Its wide application range, which is appropriate for numerous indoor and outdoor lighting applications, is further increased by its IP65 high protection level.