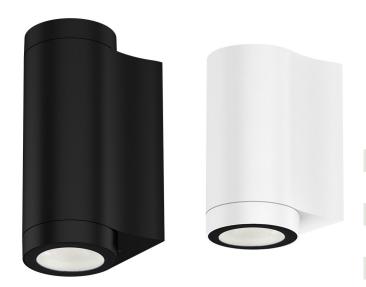

## Impala 15W Wall Light

The Impala 15W wall light can be used as an up and downlighter. It uses SMD lighting, and the ADC12 aluminium profile provides excellent heat management. Its wide application range, which is appropriate for numerous indoor and outdoor lighting applications, is further increased by its IP65 high protection level.

| Lamp        | LED SMD 2835             |
|-------------|--------------------------|
| Material    | Aluminium                |
| Finish      | Black or White           |
| Max Wattage | 2 x 7.5W                 |
| Lumen       | 1550-1700Lm              |
| Beam angle  | 45°                      |
| IP Rating   | IP65                     |
| Kelvin      | 3CCT (3000K/4000K/5700K) |