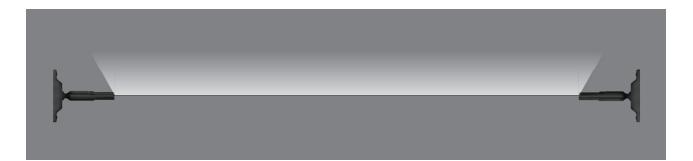

## Skyline 12000mm Wall to Wall LED 3000K [Black]

Links two points together as an outright line, achieve free cross-space application

Multiple applications, such as direct, indirect lighting & wall washing lighting etc.

Featured in a maximum usage length of 12m

Extremely convenient and flexible for applications having sufficient end wall grounds. 24VDC LED drivers to be located remote within 5 metres

| Length          | 12000mm           |
|-----------------|-------------------|
| Lumens          | 890LM/m           |
| CRI             | >90               |
| ССТ             | 3000K             |
| Profile colour  | Black             |
| Voltage         | 24V DC            |
| Wattage         | 8.7W/m            |
| Cutting unit    | 50mm              |
| Lighting method | Indirect lighting |