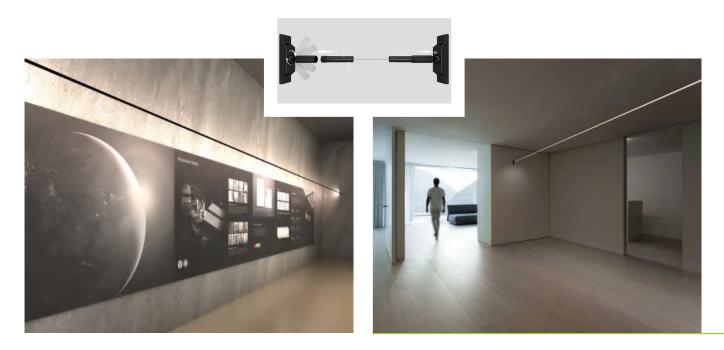

## Skyline 12000mm Wall to Wall LED 3000K [Black]

Links two points together as an outright line, achieve free cross-space application

Multiple applications, such as direct, indirect lighting & wall washing lighting etc.

Featured in a maximum usage length of 12m

Extremely convenient and flexible for applications having sufficient end wall grounds. 24VDC LED drivers to be located remote within 5 metres

| Length          | 12000mm           |
|-----------------|-------------------|
| Lumens          | 890LM/m           |
| CRI             | >90               |
| ССТ             | 3000K             |
| Profile colour  | Black             |
| Voltage         | 24V DC            |
| Wattage         | 8.7W/m            |
| Cutting unit    | 50mm              |
| Lighting method | Indirect lighting |