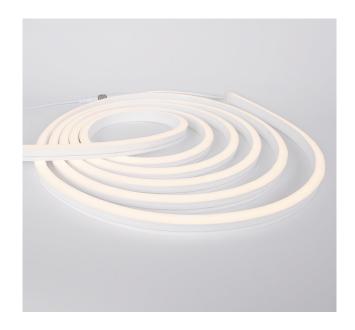

## Neo 5.3W 48V Silicone Neon Strip

Neo is part of the side bend series which apopt unique optical structure design, featured in uniform lighting without shadow. The Neo design qualifies it for line outlining, indoor & outdoor decorative lighting.

12mm width flat luminous surface, applied for indoor & outdoor decorative lighting, architectural outline lighting, etc.

High light efficacy, LM80 proved

Silicone extrusion process, IP67 protection level

Systematic installation solution for different installation requirements

| Material        | Silicone    |
|-----------------|-------------|
| CCT             | 3000K/4000K |
| Voltage         | 48V         |
| Wattage         | 5.3W        |
| Max tape length | 20m         |
| Lumen           | 410Lm       |