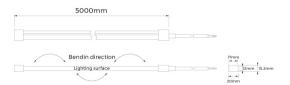

12mm width flat luminous surface, applied for indoor & outdoor decorative lighting, architectural outline lighting, etc.

High light efficacy, LM80 proved

Silicone extrusion process, IP67 protection level

Systematic installation solution for different installation requirements

| Material        | Silicone    |
|-----------------|-------------|
| CCT             | 3000K/4000K |
| Voltage         | 48V         |
| Wattage         | 5.3W        |
| Max tape length | 20m         |
| Lumen           | 410Lm       |