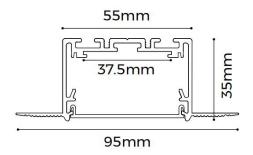

## LINPROF-A 5535 Trimless Profile

The LINPROF35 is a recessed trimless profile for plasterboard ceilings

The profile is fixed to the underside of the plasterboard with wings provided for fixing. There are two protruding walls on the profile to allow for skimming a straight line finish on the ceiling

A range of accessories are available to allow creation of long continuous lines or right angle combinations

| Model No         | NL_HC_LINP35_2.5M            |
|------------------|------------------------------|
| Material         | AL6063-T5                    |
| Surface          |                              |
| Processing       | Spray painted RAL 9003 white |
| Diffuser         | Opal Polycarbonate           |
| Light            |                              |
| Transmittance    | >86%                         |
| Heat Dissipation | Max 38W/m                    |
| Lumens           | N/A                          |
| LED Driver       | Remote                       |
| Dimmable         | Depending on driver choosen  |
| Light Source     | LED flexstrip (excluded)     |