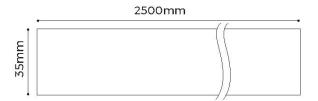

A range of accessories are available to allow creation of long continuous lines or right angle combinations

| Model No         | NL_HC_LINP35_2.5M            |
|------------------|------------------------------|
| Material         | AL6063-T5                    |
| Surface          |                              |
| Processing       | Spray painted RAL 9003 white |
| Diffuser         | Opal Polycarbonate           |
| Light            |                              |
| Transmittance    | >86%                         |
| Heat Dissipation | Max 38W/m                    |
| Lumens           | N/A                          |
| LED Driver       | Remote                       |
| Dimmable         | Depending on driver choosen  |
| Light Source     | LED flexstrip (excluded)     |