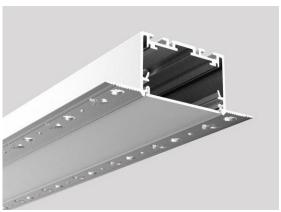

## LINPROF-A 5535 Trimless Profile

The LINPROF35 is a recessed trimless profile for plasterboard ceilings

The profile is fixed to the underside of the plasterboard with wings provided for fixing. There are two protruding walls on the profile to allow for skimming a straight line finish on the ceiling