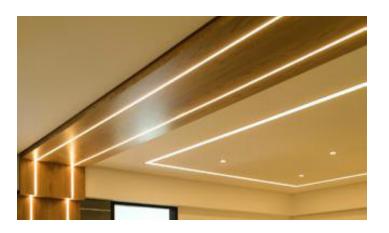

## LINPROF-A 5535 Trimless Profile

The LINPROF35 is a recessed trimless profile for plasterboard ceilings

The profile is fixed to the underside of the plasterboard with wings provided for fixing. There are two protruding walls on the profile to allow for skimming a straight line finish on the ceiling

A range of accessories are available to allow creation of long continuous lines or right angle combinations

| Model No         | NL_HC_LINP35_2.5M            |
|------------------|------------------------------|
| Material         | AL6063-T5                    |
| Surface          |                              |
| Processing       | Spray painted RAL 9003 white |
| Diffuser         | Opal Polycarbonate           |
| Light            |                              |
| Transmittance    | >86%                         |
| Heat Dissipation | Max 38W/m                    |
| Lumens           | N/A                          |
| LED Driver       | Remote                       |
| Dimmable         | Depending on driver choosen  |
| Light Source     | LED flexstrip (excluded)     |