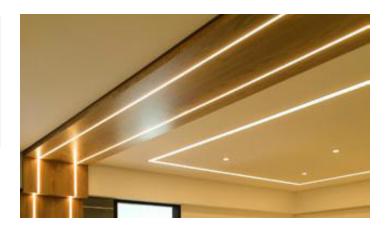

## LINPROF-B 5535 Trimless Profile

Linprof [B] 35 is a 50mm large luminous surface, trimless recessed design which can be integrated into architecture

Leakage proof shield design, perfect details

AL6063-T5 aluminum profile with high-quality surface treatment