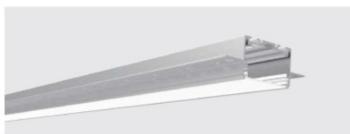

## LINPROF-B 5535 Trimless Profile

Linprof [B] 35 is a 50mm large luminous surface, trimless recessed design which can be integrated into architecture

Leakage proof shield design, perfect details

AL6063-T5 aluminum profile with high-quality surface treatment