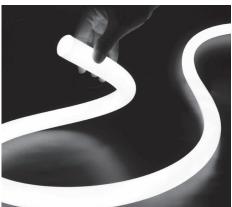

## Neo 25 14.4W/m 24V RGB 360° Silicone Neon Strip

Neo 25 can achieve 360 degree uniform light emission without dark or dead spots.

With flexible material it can curved in to shapes or lines and is an ideal partner with your lighting designer or architect for artisitc styling and decorative lighting