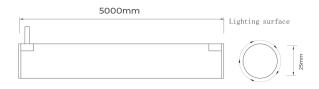

High luminous efficiency, passed LM80 test

Silicone extrusion process with IP65 protection level

Supports pendant & surface mounting installation

Winner of Reddot Award 2021

| Model No          | NL_HC_NEO25_24RGB |
|-------------------|-------------------|
| Material          | Doomed silcone    |
| Bending direction | 360°              |
| Section Size      | 25mm              |
| CRI               | Ra>90             |
| ССТ               | RGB               |
| Voltage           | DC 24V            |
| Wattage           | 14.4W/m           |
| Wire length       | 5000mm max        |