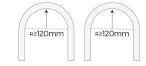

## Neo 25 14.4W/m 24V RGB 360° Silicone Neon Strip

Neo 25 can achieve 360 degree uniform light emission without dark or dead spots.

With flexible material it can curved in to shapes or lines and is an ideal partner with your lighting designer or architect for artisitc styling and decorative lighting