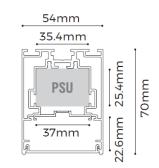

| Model No         | NL_HC_LINP70_2.5_WH         |
|------------------|-----------------------------|
| Material         | AL6063-T5                   |
| Finish           | White                       |
| Wattage          | 25W/m                       |
| Voltage          | 24V                         |
| Diffuser         | Opal Polycarbonate          |
| Heat dissipation | Max 38W/m                   |
| Transmittance    | >75%                        |
| Light Source     | LED Flexstrip (Excluded)    |
| Beam width       | 2500mm                      |
| LED Driver       | Remote                      |
| Dimmable         | Dependant of driver choosen |