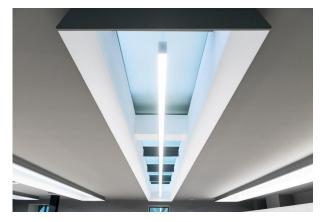

## Linprof 70 Surface Profile White

The LINPROF70 profile can be suspended, surface ceiling or wall mounted

It comes standard as 2500mm length but can be cut to suit custom sizes

Supplied with easy fit magnetic end caps and PC diffuser to produce a homogeneous light effect

The profile is linkable in sections either as a linear straight run or with an assortment of angle joints

A range of led strips can be incorporated depending on type of application, overall length required and intensity of light needed