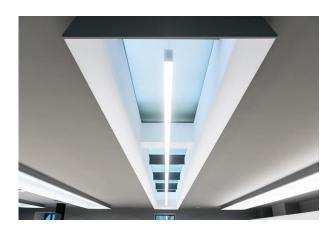

## Linprof 70 Surface Profile

The LINPROF70 profile can be suspended, surface ceiling or wall mounted

It comes standard as 2500mm length but can be cut to suit custom sizes

Supplied with easy fit magnetic end caps and PC diffuser to produce a homogeneous light effect

The profile is linkable in sections either as a linear straight run or with an assortment of angle joints

A range of led strips can be incorporated depending on type of application, overall length required and intensity of light needed