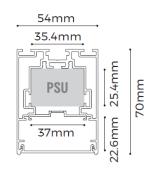

## Linprof 70 Surface Profile

The LINPROF70 profile can be suspended, surface ceiling or wall mounted

It comes standard as 2500mm length but can be cut to suit custom sizes

Supplied with easy fit magnetic end caps and PC diffuser to produce a homogeneous light effect

| Model No         |                                              |
|------------------|----------------------------------------------|
| Black<br>Silver  | NL_HC_LINPF70_2.5_BL<br>NL_HC_LINPF70_2.5_SI |
| Material         | AL6063-T5                                    |
| Finish           | Black/Silver                                 |
| Wattage          | 25W/m                                        |
| Voltage          | 24V                                          |
| Diffuser         | Opal Polycarbonate                           |
| Heat dissipation | Max 38W/m                                    |
| Transmittance    | >75%                                         |
| Light Source     | LED Flexstrip (Excluded)                     |
| Beam width       | 2500mm                                       |
| LED Driver       | Remote                                       |
| Dimmable         | Dependant of driver choosen                  |