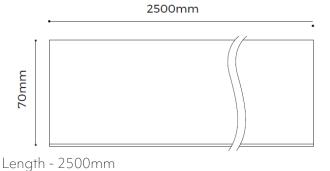

## Linprof 70 Surface Profile

The LINPROF70 profile can be suspended, surface ceiling or wall mounted

It comes standard as 2500mm length but can be cut to suit custom sizes

Supplied with easy fit magnetic end caps and PC diffuser to produce a homogeneous light effect