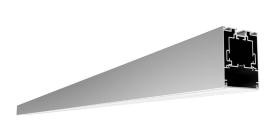

## Linprof 70 Surface Profile

The LINPROF70 profile can be suspended, surface ceiling or wall mounted

It comes standard as 2500mm length but can be cut to suit custom sizes

Supplied with easy fit magnetic end caps and PC diffuser to produce a homogeneous light effect

The profile is linkable in sections either as a linear straight run or with an assortment of angle joints

A range of led strips can be incorporated depending on type of application, overall length required and intensity of light needed