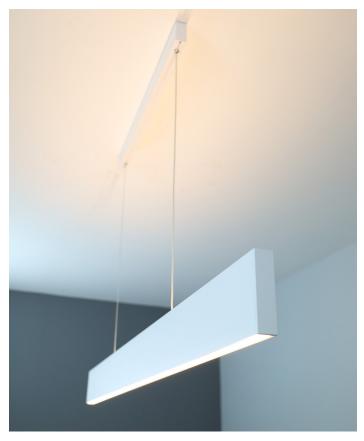

## Luxem 25 White Pendant

Luxem 25 White Pendant has both upward & downward lighting. It's very sleek contemporary design would be ideal for over kitchen islands, dining room tables or office settings. With dali dimming, evenly diffused light for very efficient task luminosity but with the option of soft accent lighting for creating atmosphere