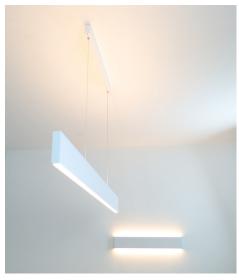

## Luxem 25 White Pendant

Luxem 25 White Pendant has both upward & downward lighting. It's very sleek contemporary design would be ideal for over kitchen islands, dining room tables or office settings. With dali dimming, evenly diffused light for very efficient task luminosity but with the option of soft accent lighting for creating atmosphere