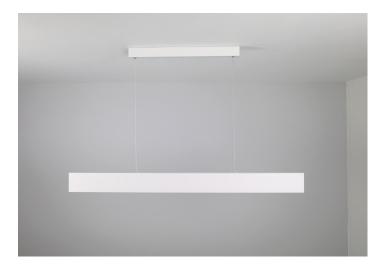

## Luxem 25 White Pendant

Luxem 25 White Pendant has both upward & downward lighting. It's very sleek contemporary design would be ideal for over kitchen islands, dining room tables or office settings. With dali dimming, evenly diffused light for very efficient task luminosity but with the option of soft accent lighting for creating atmosphere