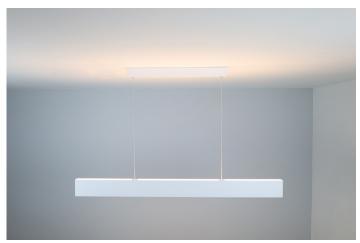

## Luxem 25 White Pendant

Luxem 25 White Pendant has both upward & downward lighting. It's very sleek contemporary design would be ideal for over kitchen islands, dining room tables or office settings. With dali dimming, evenly diffused light for very efficient task luminosity but with the option of soft accent lighting for creating atmosphere