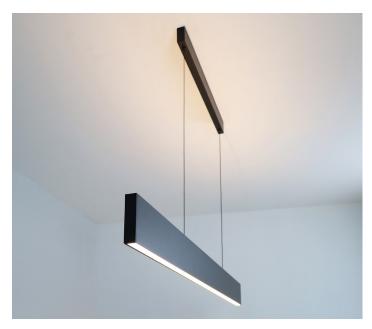

## Luxem 25 Black Pendant

Luxem 25 Black Pendant has both upward & downward lighting. It's very sleek contemporary design would be ideal for over kitchen islands, dining room tables or office settings. With dali dimming, evenly diffused light for very efficient task luminosity but with the option of soft accent lighting for creating atmosphere

Matching wall light & white colour option available

| Finish     | Black RAL 9005           |
|------------|--------------------------|
| Wattage    | 38W                      |
| Voltage    | 230V                     |
| CCT        | 3000K                    |
| CRI        | >90                      |
| Diffuser   | opal up 19W/1700LM       |
|            | opal down 19W/1900LM     |
| LED Driver | Built in dali dimmable   |
|            | Dulii iii dali dimimable |
| Material   | Aluminum                 |