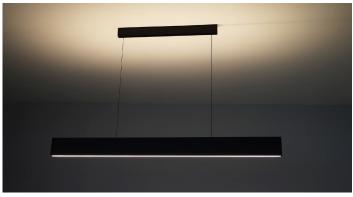

## Luxem 25 Black Pendant

Luxem 25 Black Pendant has both upward & downward lighting. It's very sleek contemporary design would be ideal for over kitchen islands, dining room tables or office settings. With dali dimming, evenly diffused light for very efficient task luminosity but with the option of soft accent lighting for creating atmosphere

Matching wall light & white colour option available

| Finish     | Black RAL 9005           |
|------------|--------------------------|
| Wattage    | 38W                      |
| Voltage    | 230V                     |
| CCT        | 3000K                    |
| CRI        | >90                      |
| Diffuser   | opal up 19W/1700LM       |
|            | opal down 19W/1900LM     |
| LED Driver | Built in dali dimmable   |
|            | Dulii iii dali dimimable |
| Material   | Aluminum                 |