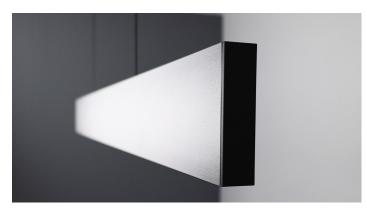

## Luxem 25 Black Pendant

Luxem 25 Black Pendant has both upward & downward lighting. It's very sleek contemporary design would be ideal for over kitchen islands, dining room tables or office settings. With dali dimming, evenly diffused light for very efficient task luminosity but with the option of soft accent lighting for creating atmosphere

Matching wall light & white colour option available

| Finish     | Black RAL 9005           |
|------------|--------------------------|
| Wattage    | 38W                      |
| Voltage    | 230V                     |
| CCT        | 3000K                    |
| CRI        | >90                      |
| Diffuser   | opal up 19W/1700LM       |
|            | opal down 19W/1900LM     |
| LED Driver | Built in dali dimmable   |
|            | Dulii iii dali dimimable |
| Material   | Aluminum                 |