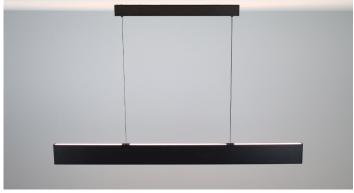

## Luxem 25 Black Pendant

Luxem 25 Black Pendant has both upward & downward lighting. It's very sleek contemporary design would be ideal for over kitchen islands, dining room tables or office settings. With dali dimming, evenly diffused light for very efficient task luminosity but with the option of soft accent lighting for creating atmosphere

Matching wall light & white colour option available

| Finish     | Black RAL 9005           |
|------------|--------------------------|
| Wattage    | 38W                      |
| Voltage    | 230V                     |
| CCT        | 3000K                    |
| CRI        | >90                      |
| Diffuser   | opal up 19W/1700LM       |
|            | opal down 19W/1900LM     |
| LED Driver | Built in dali dimmable   |
|            | Dulii iii dali dimimable |
| Material   | Aluminum                 |