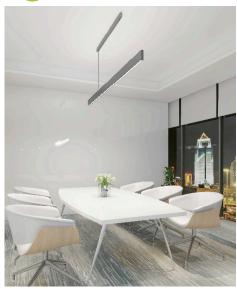

## Luxem 25 Black Pendant

Luxem 25 Black Pendant has both upward & downward lighting. It's very sleek contemporary design would be ideal for over kitchen islands, dining room tables or office settings. With dali dimming, evenly diffused light for very efficient task luminosity but with the option of soft accent lighting for creating atmosphere