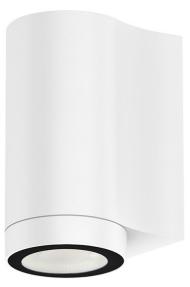

## Impala 8W Wall Light

The Impala 8W wall light can be used as an either up or downlighter. It uses SMD lighting, and the ADC12 aluminium profile provides excellent heat management. Its wide application range, which is appropriate for numerous indoor and outdoor lighting applications, is further increased by its IP65 high protection level.

| Lamp        | LED SMD 2835   |
|-------------|----------------|
| Material    | Aluminium      |
| Finish      | Black or White |
| Max Wattage | 8W             |
| Lumen       | 750-850Lm      |
| Beam angle  | 45°            |
| IP Rating   | IP65           |