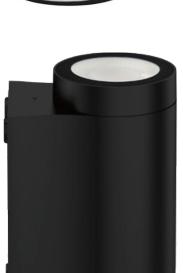

## Impala 8W Wall Light

The Impala 8W wall light can be used as an either up or downlighter. It uses SMD lighting, and the ADC12 aluminium profile provides excellent heat management. Its wide application range, which is appropriate for numerous indoor and outdoor lighting applications, is further increased by its IP65 high protection level.

| Lamp        | LED SMD 2835   |
|-------------|----------------|
| Material    | Aluminium      |
| Finish      | Black or White |
| Max Wattage | 8W             |
| Lumen       | 750-850Lm      |
| Beam angle  | 45°            |
| IP Rating   | IP65           |