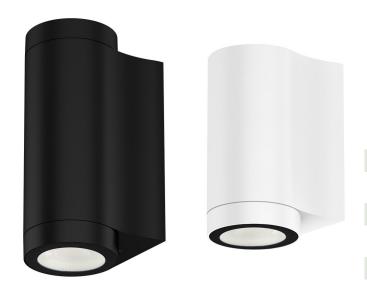

## Impala 15W Wall Light

The Impala 15W wall light can be used as an up and downlighter. It uses SMD lighting, and the ADC12 aluminium profile provides excellent heat management. Its wide application range, which is appropriate for numerous indoor and outdoor lighting applications, is further increased by its IP65 high protection level.

| Lamp        | LED SMD 2835   |
|-------------|----------------|
| Material    | Aluminium      |
| Finish      | Black or White |
| Max Wattage | 2 x 7.5W       |
| Lumen       | 1550-1700Lm    |
| Beam angle  | 45°            |
| IP Rating   | IP65           |