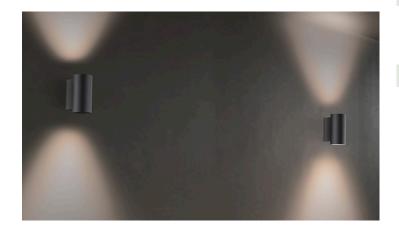

## Impala 15W Wall Light

The Impala 15W wall light can be used as an up and downlighter. It uses SMD lighting, and the ADC12 aluminium profile provides excellent heat management. Its wide application range, which is appropriate for numerous indoor and outdoor lighting applications, is further increased by its IP65 high protection level.