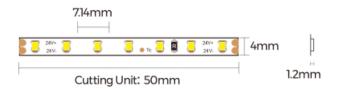

| White option | 2700K |
|--------------|-------|
|              | 3000K |
| Voltage      | 24VDC |
| Lumen        | 710Lm |
|              |       |

| Dimensions |        |
|------------|--------|
| Roll size  |        |
| Width      | 4mm    |
| Length     | Max 5m |
| Height     | 1.2mm  |
|            |        |