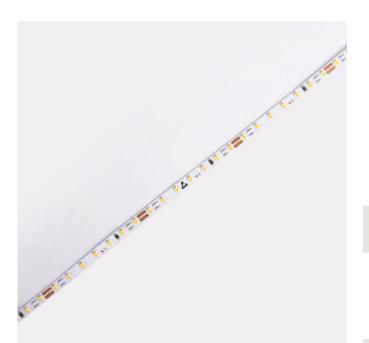

## 7.2W/m 24V IP20 Slim 4mm Flexstrip

7.2W/m 24V IP20 LED slim flexstrips. 5 metres per roll. Green technology, environmental friendly, high energy saving and light efficiency. Applications:Cove lighting, Architectural lights for corridors, windows and decorative lighting.