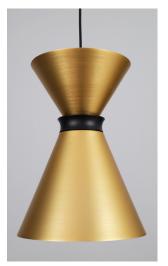

## Shuttle 1 Suspension

The Shuttle 1 suspension, producing both up and down-lighting, has a combination of minimalist geometry and elegant streamlines, the contrasting experience of black, breaks the visual balance of the space and creates a high-level decorative interest. The subtle up-lighting from the mid section highlights the champagne gold finish. Available in a 3 light, 4 light and 9 light.

| Lamp         | Inbuilt 12W LED     |  |
|--------------|---------------------|--|
| Material     | Metal               |  |
| Finish       | Champagne           |  |
| Dimmable     | Yes                 |  |
| Kelvin       | 3000K               |  |
| Dimensions   |                     |  |
| Max Drop     | 1800mm (adjustable) |  |
| l amp height | 205mm               |  |

| Max Drop        | 1800mm (adjustable |
|-----------------|--------------------|
| Lamp height     | 205mm              |
| Max diameter    | 150mm              |
| Ceiling plate ø | 70mm               |
| Ceiling plate   |                    |
| length          | 110mm              |