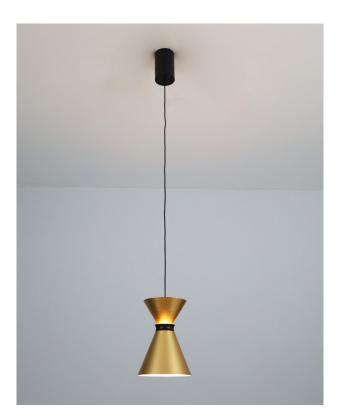

## Shuttle 1 Suspension

The Shuttle 1 suspension, producing both up and down-lighting, has a combination of minimalist geometry and elegant streamlines, the contrasting experience of black, breaks the visual balance of the space and creates a high-level decorative interest. The subtle up-lighting from the mid section highlights the champagne gold finish. Available in a 3 light, 4 light and 9 light.

| Lamp         | Inbuilt 12W LED     |  |
|--------------|---------------------|--|
| Material     | Metal               |  |
| Finish       | Champagne           |  |
| Dimmable     | Yes                 |  |
| Kelvin       | 3000K               |  |
| Dimensions   |                     |  |
| Max Drop     | 1800mm (adjustable) |  |
| l amp height | 205mm               |  |

| Max Drop        | 1800mm (adjustable |
|-----------------|--------------------|
| Lamp height     | 205mm              |
| Max diameter    | 150mm              |
| Ceiling plate ø | 70mm               |
| Ceiling plate   |                    |
| length          | 110mm              |