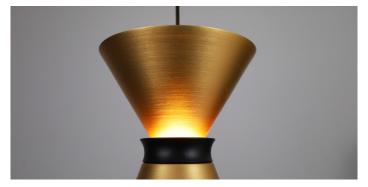

## Shuttle 1 Suspension

The Shuttle 1 suspension, producing both up and down-lighting, has a combination of minimalist geometry and elegant streamlines, the contrasting experience of black, breaks the visual balance of the space and creates a high-level decorative interest. The subtle up-lighting from the mid section highlights the champagne gold finish. Available in a 3 light, 4 light and 9 light.