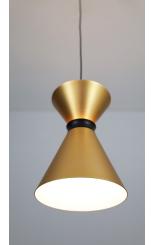

## Shuttle 1 Suspension

The Shuttle 1 suspension, producing both up and down-lighting, has a combination of minimalist geometry and elegant streamlines, the contrasting experience of black, breaks the visual balance of the space and creates a high-level decorative interest. The subtle up-lighting from the mid section highlights the champagne gold finish. Available in a 3 light, 4 light and 9 light.

| Lamp         | Inbuilt 12W LED     |  |
|--------------|---------------------|--|
| Material     | Metal               |  |
| Finish       | Champagne           |  |
| Dimmable     | Yes                 |  |
| Kelvin       | 3000K               |  |
| Dimensions   |                     |  |
| Max Drop     | 1800mm (adjustable) |  |
| l amp height | 205mm               |  |

| Max Drop        | 1800mm (adjustable |
|-----------------|--------------------|
| Lamp height     | 205mm              |
| Max diameter    | 150mm              |
| Ceiling plate ø | 70mm               |
| Ceiling plate   |                    |
| length          | 110mm              |