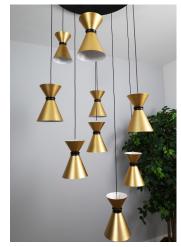

## Shuttle 9 Suspension

The Shuttle 9 suspension, producing both up and down-lighting, has a combination of minimalist geometry and elegant streamlines, the contrasting experience of black, breaks the visual balance of the space and creates a high-level decorative interest. The subtle up-lighting from the mid section highlights the champagne gold finish. Available in a 1 light, 3 light and 4 light.