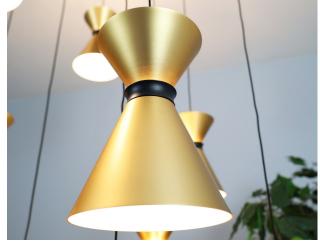

## Shuttle 9 Suspension

The Shuttle 9 suspension, producing both up and down-lighting, has a combination of minimalist geometry and elegant streamlines, the contrasting experience of black, breaks the visual balance of the space and creates a high-level decorative interest. The subtle up-lighting from the mid section highlights the champagne gold finish. Available in a 1 light, 3 light and 4 light.