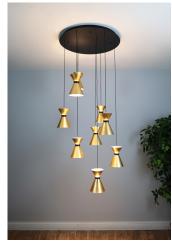

## **Dimensions**

Max drop 2500mm (adjustable)

Width 750 mmPlate  $\emptyset$  700 mmPlate projection 50 mm