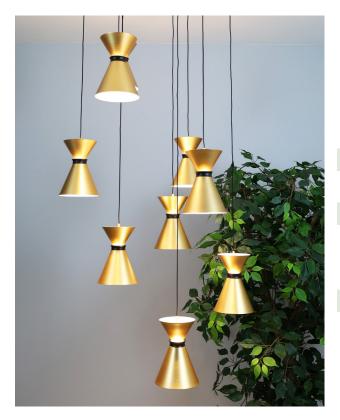

## Shuttle 9 Suspension

The Shuttle 9 suspension, producing both up and down-lighting, has a combination of minimalist geometry and elegant streamlines, the contrasting experience of black, breaks the visual balance of the space and creates a high-level decorative interest. The subtle up-lighting from the mid section highlights the champagne gold finish. Available in a 1 light, 3 light and 4 light.