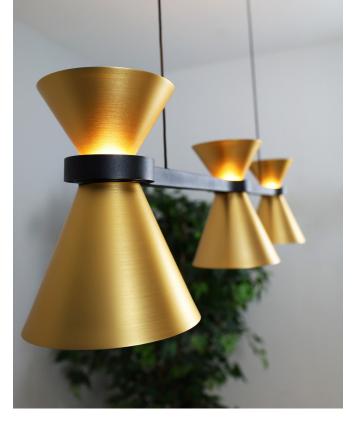

## Shuttle 3 Suspension

The Shuttle 3 suspension, producing both up and down-lighting, has a combination of minimalist geometry and elegant streamlines, the contrasting experience of black, breaks the visual balance of the space and creates a high-level decorative interest. The subtle up-lighting from the mid section highlights the champagne gold finish. Available in a 1 light, 4 light and 9 light.

| Lamp     | Inbuilt 36W LED |
|----------|-----------------|
| Finish   | Champagne       |
| Dimmable | Yes             |
| Kelvin   | 3000K           |

Width 900mm

Max drop 1800mm (adjustable)

Lamp height 205mm