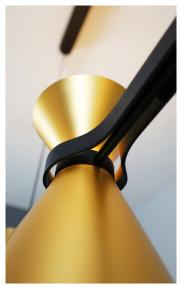

## Shuttle 3 Suspension

The Shuttle 3 suspension, producing both up and down-lighting, has a combination of minimalist geometry and elegant streamlines, the contrasting experience of black, breaks the visual balance of the space and creates a high-level decorative interest. The subtle up-lighting from the mid section highlights the champagne gold finish. Available in a 1 light, 4 light and 9 light.