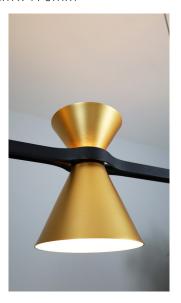

## Shuttle 3 Suspension

The Shuttle 3 suspension, producing both up and down-lighting, has a combination of minimalist geometry and elegant streamlines, the contrasting experience of black, breaks the visual balance of the space and creates a high-level decorative interest. The subtle up-lighting from the mid section highlights the champagne gold finish. Available in a 1 light, 4 light and 9 light.