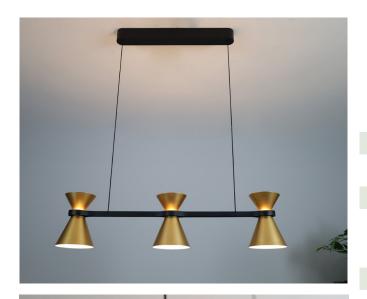

## Shuttle 3 Suspension

The Shuttle 3 suspension, producing both up and down-lighting, has a combination of minimalist geometry and elegant streamlines, the contrasting experience of black, breaks the visual balance of the space and creates a high-level decorative interest. The subtle up-lighting from the mid section highlights the champagne gold finish. Available in a 1 light, 4 light and 9 light.

| Lamp     | Inbuilt 36W LED |
|----------|-----------------|
| Finish   | Champagne       |
| Dimmable | Yes             |
| Kelvin   | 3000K           |

Width 900mm

Max drop 1800mm (adjustable)

Lamp height 205mm

Ceiling plate

dimensions 560mm x 170mm