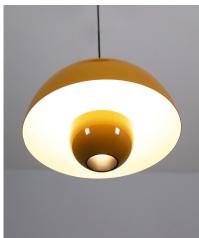

## Peoples Sand Pendant

The Peoples Sand Pendant, providing geometric aesthetics, with its structure composing of two hemispheres, one larger and one smaller. Consists of 2 LED light sources; one with indirect lighting and one with direct, spotlighting.