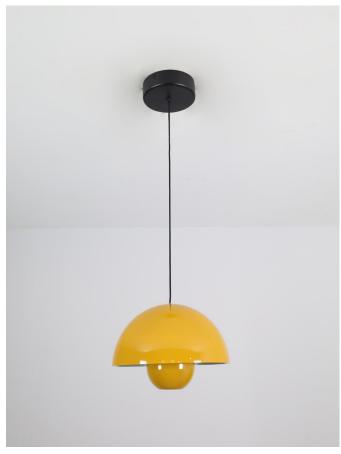

## Peoples Sand Pendant

The Peoples Sand Pendant, providing geometric aesthetics, with its structure composing of two hemispheres, one larger and one smaller. Consists of 2 LED light sources; one with indirect lighting and one with direct, spotlighting.

Can be used in an architectural or hospitality setting.

| Lamp     | Inbuilt 10W LED |
|----------|-----------------|
| Material | Metal           |
| Dimmable | Yes             |
| Kelvin   | 3000K           |

| Dime   | nsions   |                |
|--------|----------|----------------|
| Diam   | eter     | 230mm          |
| Fittin | g height | 160mm          |
| Total  | drop     | 650mm          |
| Ceilin | ig plate |                |
| dime   | nsions   | ø135mm x L35mm |