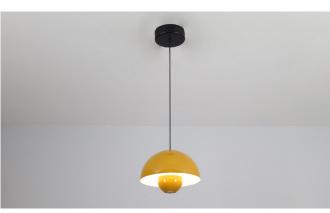

## Peoples Sand Pendant

The Peoples Sand Pendant, providing geometric aesthetics, with its structure composing of two hemispheres, one larger and one smaller. Consists of 2 LED light sources; one with indirect lighting and one with direct, spotlighting.

Can be used in an architectural or hospitality setting.

| Lamp     | Inbuilt 10W LED |
|----------|-----------------|
| Material | Metal           |
| Dimmable | Yes             |
| Kelvin   | 3000K           |

| Dime   | nsions   |                |
|--------|----------|----------------|
| Diam   | eter     | 230mm          |
| Fittin | g height | 160mm          |
| Total  | drop     | 650mm          |
| Ceilin | ig plate |                |
| dime   | nsions   | ø135mm x L35mm |