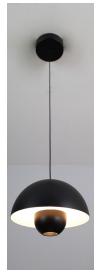

## Peoples Black Pendant

The Peoples Sand Pendant, providing geometric aesthetics, with its structure composing of two hemispheres, one larger and one smaller. Consists of 2 LED light sources; one with indirect lighting and one with direct, spotlighting.

Can be used in an architectural or hospitality setting.

| Lamp     | Inbuilt 10W LED |
|----------|-----------------|
| Material | Metal           |
| Kelvin   | 3000K           |
| Dimmable | Yes             |

| Dimensions     |                |
|----------------|----------------|
| Diameter       | 230mm          |
| Fitting height | 160mm          |
| Total drop     | 650mm          |
| Ceiling plate  |                |
| dimensions     | ø135mm x L35mm |