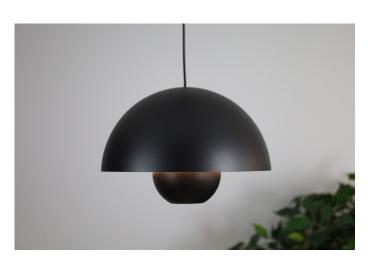

## Peoples Black Pendant

The Peoples Sand Pendant, providing geometric aesthetics, with its structure composing of two hemispheres, one larger and one smaller. Consists of 2 LED light sources; one with indirect lighting and one with direct, spotlighting.

Can be used in an architectural or hospitality setting.

| Lamp     | Inbuilt 10W LED |
|----------|-----------------|
| Material | Metal           |
| Kelvin   | 3000K           |
| Dimmable | Yes             |

| Dimensions     |                |
|----------------|----------------|
| Diameter       | 230mm          |
| Fitting height | 160mm          |
| Total drop     | 650mm          |
| Ceiling plate  |                |
| dimensions     | ø135mm x L35mm |