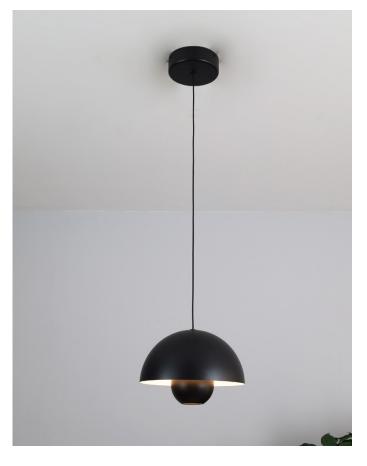

## Peoples Black Pendant

The Peoples Sand Pendant, providing geometric aesthetics, with its structure composing of two hemispheres, one larger and one smaller. Consists of 2 LED light sources; one with indirect lighting and one with direct, spotlighting.

Can be used in an architectural or hospitality setting.

| Lamp     | Inbuilt 10W LED |
|----------|-----------------|
| Material | Metal           |
| Kelvin   | 3000K           |
| Dimmable | Yes             |

| Dimensions     |                |
|----------------|----------------|
| Diameter       | 230mm          |
| Fitting height | 160mm          |
| Total drop     | 650mm          |
| Ceiling plate  |                |
| dimensions     | ø135mm x L35mm |