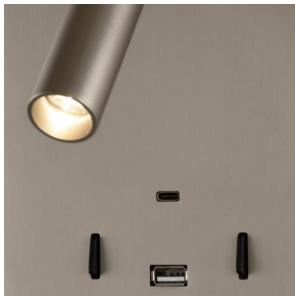

## Ruble Nickle Wall Light

The Ruble wall light in nickle, produces two sources of LED lighting. One source of direct lighting coming from the LED adjustable arm and another source coming from beneath the backplate, allowing a soft glow of light to surround it. The backplate also includes a USB + USBC port.