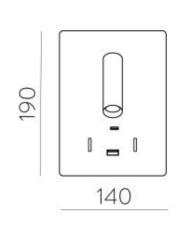

## Dimensions

Height 190mm

Width 140mm

Projection 31.5mm

Max Projection 145mm

Backplate

dimensions 152mm x 102mm