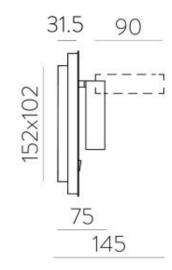

## Dimensions

Height 190mm

Width 140mm

Projection 31.5mm

Max Projection 145mm

Backplate

dimensions 152mm x 102mm