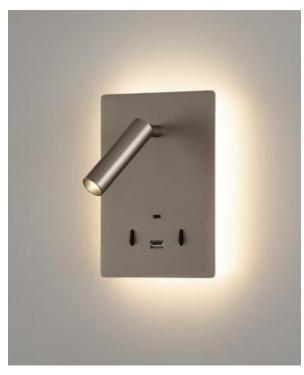

## Ruble Nickle Wall Light

The Ruble wall light in nickle, produces two sources of LED lighting. One source of direct lighting coming from the LED adjustable arm and another source coming from beneath the backplate, allowing a soft glow of light to surround it. The backplate also includes a USB + USBC port.