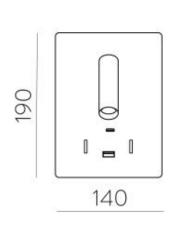

## Dimensions

Height 190mm

Width 140mm

Projection 31.5mm

Max Projection 145mm

Backplate

dimensions 152mm x 102mm

**IP20**