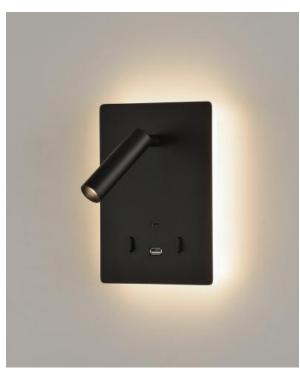

## Ruble Black Wall Light

The Ruble wall light in black, produces two sources of LED lighting. One source of direct lighting coming from the LED adjustable arm and another source coming from beneath the backplate, allowing a soft glow of light to surround it. The backplate also includes a USB + USBC port.