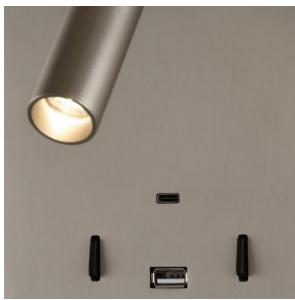

## Ruble Black Wall Light

The Ruble wall light in black, produces two sources of LED lighting. One source of direct lighting coming from the LED adjustable arm and another source coming from beneath the backplate, allowing a soft glow of light to surround it. The backplate also includes a USB + USBC port.