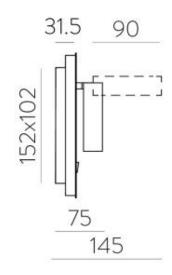

## Dimensions

Height 190mm

Width 140mm

Projection 31.5mm

Max Projection 145mm

Backplate

dimensions 152mm x 102mm

**IP20**