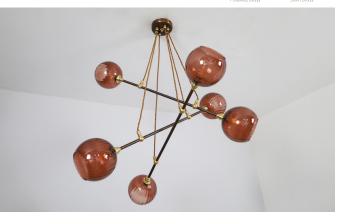

## Trapeze 6 Light with Marsala Glass

The Trapeze 6 Light with Marsala Glass. It is suitable for hotels, pub, restaurants, coffee shops, and home decor applications.

| Description                                                 | Ceiling Light                    |                  |                   |
|-------------------------------------------------------------|----------------------------------|------------------|-------------------|
| Light Source                                                | 6 x E14 bulb.                    |                  |                   |
| Voltage                                                     | 230V                             |                  |                   |
| Material                                                    | Metal & glass                    |                  |                   |
| Dimensions                                                  |                                  |                  |                   |
| Total drop<br>Total width<br>Shade height<br>Shade diameter | 880mm<br>880mm<br>145mm<br>150mm | Available in 4 d | ifferent finishes |