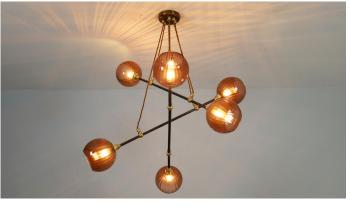

## Trapeze 6 Light with Marsala Glass

The Trapeze 6 Light with Marsala Glass. It is suitable for hotels, pub, restaurants, coffee shops, and home decor applications.

| Description                                                 | Ceiling Light                    |                  |                   |
|-------------------------------------------------------------|----------------------------------|------------------|-------------------|
| Light Source                                                | 6 x E14 bulb.                    |                  |                   |
| Voltage                                                     | 230V                             |                  |                   |
| Material                                                    | Metal & glass                    |                  |                   |
| Dimensions                                                  |                                  |                  |                   |
| Total drop<br>Total width<br>Shade height<br>Shade diameter | 880mm<br>880mm<br>145mm<br>150mm | Available in 4 d | ifferent finishes |