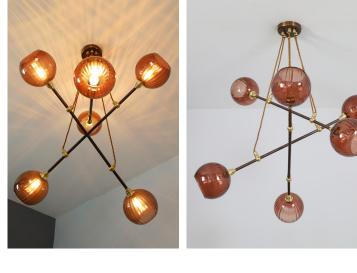

## Trapeze 6 Light with Marsala Glass

The Trapeze 6 Light with Marsala Glass. It is suitable for hotels, pub, restaurants, coffee shops, and home decor applications.

| Description                                                 | Ceiling Light                    |                  |                   |
|-------------------------------------------------------------|----------------------------------|------------------|-------------------|
| Light Source                                                | 6 x E14 bulb.                    |                  |                   |
| Voltage                                                     | 230V                             |                  |                   |
| Material                                                    | Metal & glass                    |                  |                   |
| Dimensions                                                  |                                  |                  |                   |
| Total drop<br>Total width<br>Shade height<br>Shade diameter | 880mm<br>880mm<br>145mm<br>150mm | Available in 4 d | ifferent finishes |