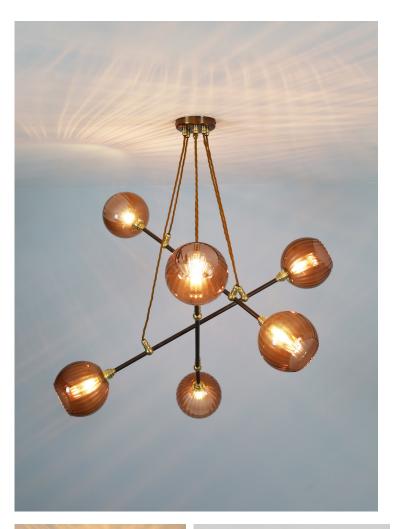

## Trapeze 6 Light with Marsala Glass

The Trapeze 6 Light with Marsala Glass. It is suitable for hotels, pub, restaurants, coffee shops, and home decor applications.

| Description                                                 | Ceiling Light                    |                  |                   |
|-------------------------------------------------------------|----------------------------------|------------------|-------------------|
| Light Source                                                | 6 x E14 bulb.                    |                  |                   |
| Voltage                                                     | 230V                             |                  |                   |
| Material                                                    | Metal & glass                    |                  |                   |
| Dimensions                                                  |                                  |                  |                   |
| Total drop<br>Total width<br>Shade height<br>Shade diameter | 880mm<br>880mm<br>145mm<br>150mm | Available in 4 d | ifferent finishes |