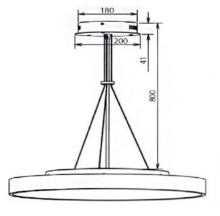

3CCT adjustable with slide switch, prior to installation

Multiple installations – Option to suspend with extra harness suspension cables

Includes wire suspension kit

| Lamp        | LED SMD                  |
|-------------|--------------------------|
| Material    | Aluminium/PC             |
| Max Wattage | 60W                      |
| Dimmable    | Dali                     |
| Finish      | White RAL 9016           |
| Voltage     | AC200-240VAC             |
| CCT         | 3CCT-[3000K/4000K/5700K] |
| CRI         | ≥80                      |
| Lumens      | 5700-6660                |
| Beam width  | 120°                     |
| LED Driver  | Built in                 |

With wire harness suspension