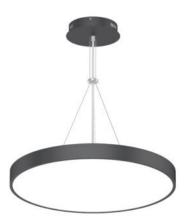

## Moon Suspended Circular Panel [Black]

The Moon Dali dimmable fixture for both hanging and surface mounting

With an integral Tridonic DALI dimmable driver Flush opal diffuser for direct lighting. 10% uplighting on the back and 90% downlighting to the front

3CCT adjustable with slide switch, prior to installation

Multiple installations – Option to suspend with extra harness suspension cables Includes wire suspension kit

| 4   |  |
|-----|--|
| 1   |  |
| 800 |  |
|     |  |
|     |  |

With wire harness suspension

| Lamp        | LED SMD                    |
|-------------|----------------------------|
| Material    | Aluminium/PC               |
| Max Wattage | 60W                        |
| Dimmable    | Dali                       |
| Finish      | Black RAL 9005             |
| Voltage     | AC200-240VAC               |
| CCT         | 3CCT - [3000K/4000K/5700K] |
| CRI         | ≥80                        |
| Lumens      | 5700- 6660                 |
| Beam width  | 120°                       |
| LED Driver  | Built in                   |