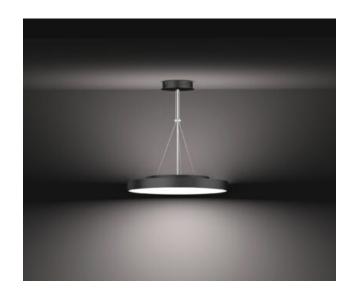

## Moon Suspended Circular Panel [Black]

The Moon Dali dimmable fixture for both hanging and surface mounting

With an integral Tridonic DALI dimmable driver Flush opal diffuser for direct lighting. 10% uplighting on the back and 90% downlighting to the front

3CCT adjustable with slide switch, prior to installation

Multiple installations – Option to suspend with extra harness suspension cables Includes wire suspension kit

| 4   |  |
|-----|--|
| 1   |  |
| 800 |  |
|     |  |
|     |  |

With wire harness suspension

| Lamp        | LED SMD                    |
|-------------|----------------------------|
| Material    | Aluminium/PC               |
| Max Wattage | 60W                        |
| Dimmable    | Dali                       |
| Finish      | Black RAL 9005             |
| Voltage     | AC200-240VAC               |
| CCT         | 3CCT - [3000K/4000K/5700K] |
| CRI         | ≥80                        |
| Lumens      | 5700- 6660                 |
| Beam width  | 120°                       |
| LED Driver  | Built in                   |