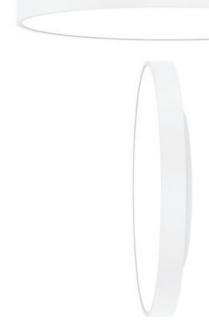

## Moon Surface Circular Panel [White]

The Moon Dali dimmable fixture for both hanging and surface mounting

With an integral Tridonic DALI dimmable driver

Flush opal diffuser for direct lighting. 10% uplighting on the back and 90% downlighting to the front

3CCT adjustable with slide switch, prior to installation

| Lamp        | LED SMD                    |
|-------------|----------------------------|
| Material    | Aluminium/PC               |
| Max Wattage | 60W                        |
| Dimmable    | Dali                       |
| Finish      | White RAL 9016             |
| Voltage     | AC200-240VAC               |
| CCT         | 3CCT - [3000K/4000K/5700K] |
| CRI         | ≥80                        |
| Lumens      | 5700-6660                  |
| Beam width  | 120°                       |
| LED Driver  | Built in                   |