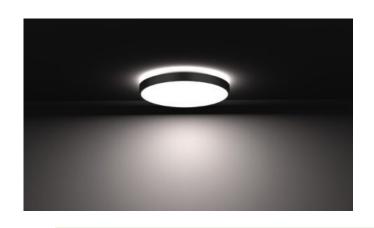

## Moon Surface Circular Panel [Black]

The Moon Dali dimmable fixture for both hanging and surface mounting

With an integral Tridonic DALI dimmable driver

Flush opal diffuser for direct lighting. 10% uplighting on the back and 90% downlighting to the front