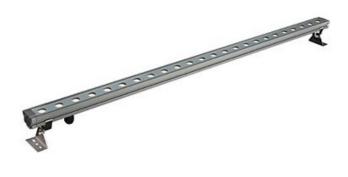

## Ledbar 24x1W Linear Wall Washer – 3000K

985

30.511

000000000000000

Ledbar 24x1W architectural linear wall washer, 3000K. Comes with the option of 2x 500mm lens hoods. In a grey die casted powder coated aluminium with 4mm tempered glass. 24 Volt DC, ROHS compliant & CE certified

Transformer sold separately. Please enquire for most suitable transformer

| Lamp       | 24 x 1W Osram single colour LED. |
|------------|----------------------------------|
| Material   | Powder coated aluminium and      |
|            | tempered glass.                  |
| Voltage    | 24V                              |
| Kelvin     | 3000K                            |
| Lumen      | 1976                             |
| Beam angle | 20°                              |
| IP Rating  | IP66                             |
| Dimmable   | Yes                              |
| Driver     | Not includede                    |
|            |                                  |

DimensionsHeight30.5mmLength985mm