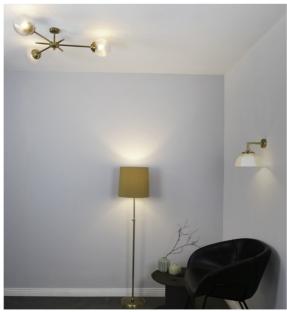

## Lambay 3 light Ceiling Light [Light Antique Brass]

The Lambay Ceiling lamp, comes from Nirvana Lighting Bespoke Collection

You may customize your pendant in different finishes including Light Antique Brass [shown above] Also the drop of the pendant can be adjusted to the height as required for your application

It is very high quality for hotels, pub & restaurants, coffee shops, and home decor pendant lighting

Globe Diameter: 200mm Standard total drop 200mm Over all width 820mm

| Model No     | Lambay               |
|--------------|----------------------|
| Description  | Pendant/Ceiling lamp |
| Light Source | 3 x E27 Bulbs        |
| Voltage      | 230 Volts            |
| Dimmable     | Yes                  |
| Material     | Glass & metal        |