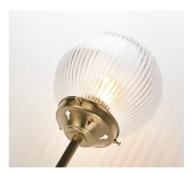

## Lambay 3 light Ceiling Light [Light Antique Brass]

The Lambay Ceiling lamp, comes from Nirvana Lighting Bespoke Collection

You may customize your pendant in different finishes including Light Antique Brass [shown above] Also the drop of the pendant can be adjusted to the height as required for your application

It is very high quality for hotels, pub & restaurants, coffee shops, and home decor pendant lighting

Globe Diameter: 200mm Standard total drop 200mm Over all width 820mm

| Model No     | Lambay               |
|--------------|----------------------|
| Description  | Pendant/Ceiling lamp |
| Light Source | 3 x E27 Bulbs        |
| Voltage      | 230 Volts            |
| Dimmable     | Yes                  |
| Material     | Glass & metal        |