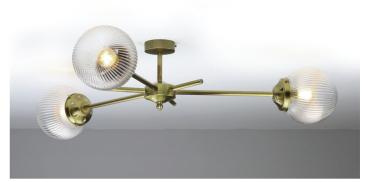

## Lambay 3 light Ceiling Light [Light Antique Brass]

The Lambay Ceiling lamp, comes from Nirvana Lighting Bespoke Collection

You may customize your pendant in different finishes including Light Antique Brass [shown above] Also the drop of the pendant can be adjusted to the height as required for your application

It is very high quality for hotels, pub & restaurants, coffee shops, and home decor pendant lighting

Globe Diameter: 200mm Standard total drop 200mm Over all width 820mm

| Model No     | Lambay               |
|--------------|----------------------|
| Description  | Pendant/Ceiling lamp |
| Light Source | 3 x E27 Bulbs        |
| Voltage      | 230 Volts            |
| Dimmable     | Yes                  |
| Material     | Glass & metal        |