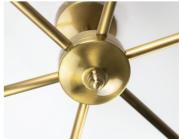

## Lambay 3 light Ceiling Light [Light Antique Brass]

The Lambay Ceiling lamp, comes from Nirvana Lighting Bespoke Collection

You may customize your pendant in different finishes including Light Antique Brass [shown above] Also the drop of the pendant can be adjusted to the height as required for your application

It is very high quality for hotels, pub & restaurants, coffee shops, and home decor pendant lighting

Globe Diameter: 200mm Standard total drop 200mm Over all width 820mm

| Model No     | Lambay               |
|--------------|----------------------|
| Description  | Pendant/Ceiling lamp |
| Light Source | 3 x E27 Bulbs        |
| Voltage      | 230 Volts            |
| Dimmable     | Yes                  |
| Material     | Glass & metal        |