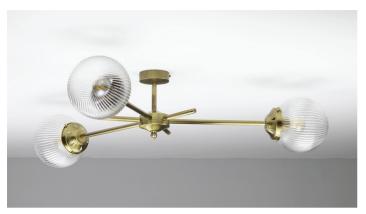

## Lambay 3 light Ceiling Light [Light Antique Brass]

The Lambay Ceiling lamp, comes from Nirvana Lighting Bespoke Collection

You may customize your pendant in different finishes including Light Antique Brass [shown above] Also the drop of the pendant can be adjusted to the height as required for your application

It is very high quality for hotels, pub & restaurants, coffee shops, and home decor pendant lighting

Globe Diameter: 200mm Standard total drop 200mm Over all width 820mm

| Model No     | Lambay               |
|--------------|----------------------|
| Description  | Pendant/Ceiling lamp |
| Light Source | 3 x E27 Bulbs        |
| Voltage      | 230 Volts            |
| Dimmable     | Yes                  |
| Material     | Glass & metal        |