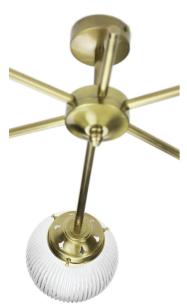

## Lambay 3 light Ceiling Light [Light Antique Brass]

The Lambay Ceiling lamp, comes from Nirvana Lighting Bespoke Collection

You may customize your pendant in different finishes including Light Antique Brass [shown above] Also the drop of the pendant can be adjusted to the height as required for your application

It is very high quality for hotels, pub & restaurants, coffee shops, and home decor pendant lighting

Globe Diameter: 200mm Standard total drop 200mm Over all width 820mm

| Model No     | Lambay               |
|--------------|----------------------|
| Description  | Pendant/Ceiling lamp |
| Light Source | 3 x E27 Bulbs        |
| Voltage      | 230 Volts            |
| Dimmable     | Yes                  |
| Material     | Glass & metal        |