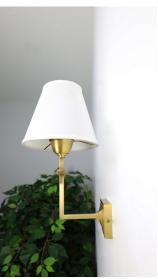

## Crown Wall Light

The Crown wall lamp is a clever, simple, and attractive combination of modern industrial design and traditional mid-century style. Its exquisitely crafted brass arm may hold a variety of traditional or contemporary shades to create a soothing source of light. This small industrial wall light will calm the ambiance in your bedroom or gracefully light your entry hallway.

| Lamp     | 1 x E27.       |
|----------|----------------|
| Material | Metal + Fabric |
| Finish   | Antique Brass  |