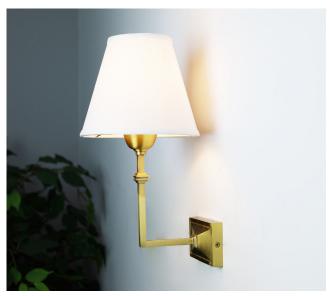

## Crown Wall Light

The Crown wall lamp is a clever, simple, and attractive combination of modern industrial design and traditional mid-century style. Its exquisitely crafted brass arm may hold a variety of traditional or contemporary shades to create a soothing source of light. This small industrial wall light will calm the ambiance in your bedroom or gracefully light your entry hallway.

| Lamp     | 1 x E27.       |
|----------|----------------|
| Material | Metal + Fabric |
| Finish   | Antique Brass  |

## **Dimensions**

Height 320mm
Projection 200mm
Backplate width 150mm
Backplate height 65mm

**(€** □