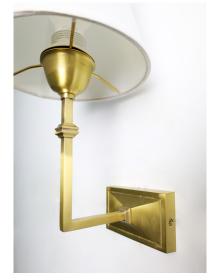

## Crown Wall Light

The Crown wall lamp is a clever, simple, and attractive combination of modern industrial design and traditional mid-century style. Its exquisitely crafted brass arm may hold a variety of traditional or contemporary shades to create a soothing source of light. This small industrial wall light will calm the ambiance in your bedroom or gracefully light your entry hallway.

| Lamp     | 1 x E27.       |
|----------|----------------|
| Material | Metal + Fabric |
| Finish   | Antique Brass  |