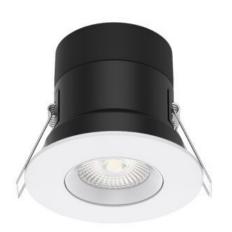

## Cofire 6W LED Fire Rated 3CCT Fixed Downlight, 60°

The Cofire 6W LED fire rated 3CCT fixed downlight, 60° wired to integral Triac driver. The magnetic bezel on the front allows for easy interchangeable finish. 3CCT function behind the bezel gives the option of selecting 2700K, 3150K or 4000K colour tone. IP65 rated on the front. Thirty degree version also available here. CE certified.

Fire rated 30/60/90 minutes

| Lamp   | 6W 2835SMD 3CCT dimmable       |
|--------|--------------------------------|
|        | LED inbuilt                    |
| Finish | White (option to add on black, |
|        | brushed nickel or matt silver  |
|        | bezel)                         |
|        |                                |