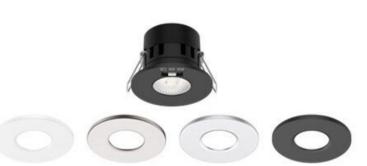

## Cofire 6W LED Fire Rated 3CCT Fixed Downlight, 60°

The Cofire 6W LED fire rated 3CCT fixed downlight, 60° wired to integral Triac driver. The magnetic bezel on the front allows for easy interchangeable finish. 3CCT function behind the bezel gives the option of selecting 2700K, 3150K or 4000K colour tone. IP65 rated on the front. Thirty degree version also available here. CE certified.

Fire rated 30/60/90 minutes

| Lamp   | 6W 2835SMD 3CCT dimmable       |
|--------|--------------------------------|
|        | LED inbuilt                    |
| Finish | White (option to add on black, |
|        | brushed nickel or matt silver  |
|        | bezel)                         |
|        |                                |