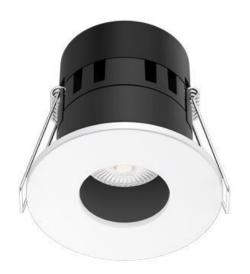

## Cofire 6W LED Fire Rated 3CCT Deep Downlight, 30°

The Cofire 6W LED fire rated 3CCT deep downlight, 30° wired to integral Triac driver. The magnetic bezel on the front allows for easy interchangeable finish. 3CCT function behind the bezel gives the option of selecting 2700K, 3150K or 4000K colour tone. IP65 rated on the front. Sixty degree version also available here. CE certified.

Fire rated 30/60/90 minutes

| Lamp   | 6W 2835SMD 3CCT dimmable       |
|--------|--------------------------------|
|        | LED inbuilt                    |
| Finish | White (option to add on black, |
|        | brushed nickel or matt silver  |
|        | bezel)                         |