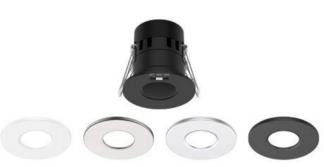

## Cofire 6W LED Fire Rated 3CCT Deep Downlight, 30°

The Cofire 6W LED fire rated 3CCT deep downlight, 30° wired to integral Triac driver. The magnetic bezel on the front allows for easy interchangeable finish. 3CCT function behind the bezel gives the option of selecting 2700K, 3150K or 4000K colour tone. IP65 rated on the front. Sixty degree version also available here. CE certified.

Fire rated 30/60/90 minutes

| Lamp   | 6W 2835SMD 3CCT dimmable       |
|--------|--------------------------------|
|        | LED inbuilt                    |
| Finish | White (option to add on black, |
|        | brushed nickel or matt silver  |
|        | bezel)                         |