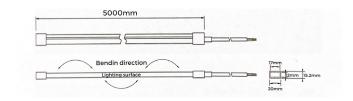

Systematic installation solution for different installation requirements

| Model No        | NL_NEO1217_9.6W_RGB_48V |
|-----------------|-------------------------|
| Material        | Silicone                |
| CCT             | RGB                     |
| Voltage         | 48V                     |
| Wattage         | 9.6W                    |
| Max tape length | 20m                     |