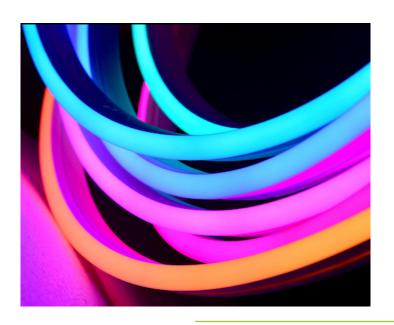

## Neo RGB 9.6W 48V Silicone Neon Strip

Neo RGB is part of the side bend series which apopt unique optical structure design, featured in uniform lighting without shadow. The Neo design qualifies it for line outlinging, indoor & outdoor decorative lighting

12mm width flat luminous surface, applied for indoor & outdoor decorative lighting, architectural outline lighting, etc.

High light efficacy, LM80 proved

Silicone extrusion process, IP67 protection level