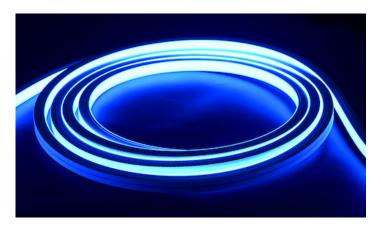

## Neo RGB 9.6W 48V Silicone Neon Strip

Neo RGB is part of the side bend series which apopt unique optical structure design, featured in uniform lighting without shadow. The Neo design qualifies it for line outlinging, indoor & outdoor decorative lighting

12mm width flat luminous surface, applied for indoor & outdoor decorative lighting, architectural outline lighting, etc.

High light efficacy, LM80 proved

Silicone extrusion process, IP67 protection level