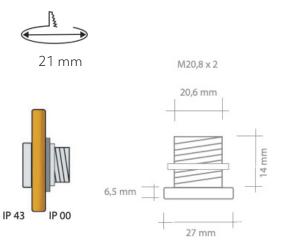

350mA remote drivers supplied separately and fittings must be wired in series

In 3500K white or Amber Narrow 10° beam or Wide 40° beam

Dimensions: Pressure assembly into 21mm hole Outer diameter 27mm

| Finish             | Aluminium      |
|--------------------|----------------|
| Wattage            | 1W             |
| Voltage            | 3.2V           |
| Light Source       | 1W LED inbuilt |
| CCT options        | 2700K / Amber  |
| CRI                | >80            |
| Lumens             | 90 lm          |
| Beam width options | 10° / 40°      |
| LED Driver         | Not included   |
| Dimmable           | No             |