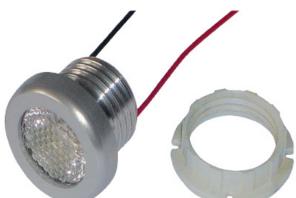

## Met 20 Hi Brightness Mini Recessed LED Spot Light

The Met 20 hi brightness 1W mini recessed LED spot light, 3.2V 350mA. Aluminium power LED mini spot light with an IP43 rating. CE certified

Ideal for cabinetry & recesses, fitting comes supplied with treading rear fitting ring or side mounted spring clips